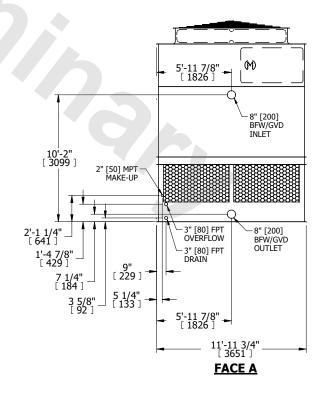

## NOTES:

- 1. (M)- FAN MOTOR LOCATION
- 2. HÉAVIEST SECTION IS UPPER SECTION
- 3. MPT DENOTES MALE PIPE THREAD
  FPT DENOTES FEMALE PIPE THREAD
  BFW DENOTES BEVELED FOR WELDING
  GVD DENOTES GROOVED
  FLG DENOTES FLANGE
- 4. +UNIT WEIGHT DOES NOT INCLUDE ACCESSORIES (SEE ACCESSORY DRAWINGS)
- 5. MAKE-UP WATER PRESSURE
- 20 psi MIN [137 kPa], 50 psi MAX [344 kPa] 6. 3/4" [19MM] DIA. MOUNTING HOLES.
- 3/4" [19MM] DIA. MOUNTING HOLES.
   REFER TO RECOMMENDED STEEL SUPPORT DRAWING
- 7. DIMENSIONS LISTED AS FOLLOWS: ENGLISH FT-IN [METRIC] [mm]

**FACE D** 

**FACE A** 

SHIPPING WEIGHT 8630 lbs+ [3915] kg+ OPERATING WEIGHT 14840 lbs+ [6735] kg+ HEAVIEST SECTION WEIGHT 6230 lbs+ [2830] kg+ NO. OF SHIPPING SECTIONS 2 DRAWN BY: KDS