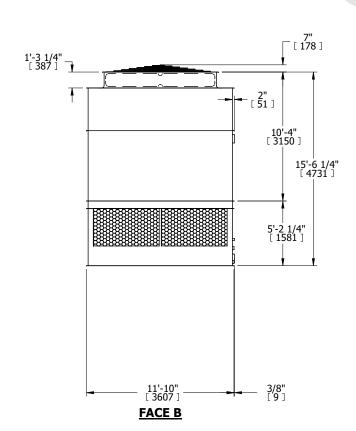

## NOTES:

- 1. (M)- FAN MOTOR LOCATION
- 2. HÉAVIEST SECTION IS UPPER SECTION
- 3. MPT DENOTES MALE PIPE THREAD
  FPT DENOTES FEMALE PIPE THREAD
  BFW DENOTES BEVELED FOR WELDING
  GVD DENOTES GROOVED
  FLG DENOTES FLANGE
- 4. +UNIT WEIGHT DOES NOT INCLUDE ACCESSORIES (SEE ACCESSORY DRAWINGS)
- 5. MAKE-UP WATER PRESSURE
- 20 psi MIN [137 kPa], 50 psi MAX [344 kPa] 6. 3/4" [19MM] DIA. MOUNTING HOLES.
- 3/4" [19MM] DIA. MOUNTING HOLES.
   REFER TO RECOMMENDED STEEL SUPPORT DRAWING
- 7. DIMENSIONS LISTED AS FOLLOWS: ENGLISH FT-IN [METRIC] [mm]

**FACE D** 

**FACE A** 

SHIPPING WEIGHT 8630 lbs+ [3915] kg+ OPERATING WEIGHT 14840 lbs+ [6735] kg+ HEAVIEST SECTION WEIGHT 6230 lbs+ [2830] kg+ NO. OF SHIPPING SECTIONS 2 DRAWN BY: KDS