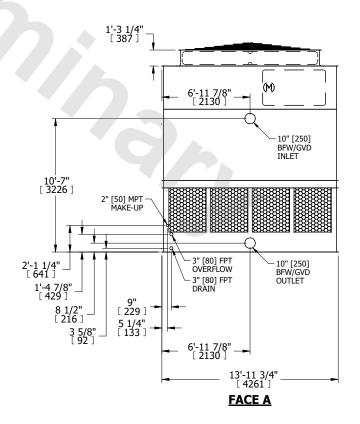

## NOTES:

- 1. (M)- FAN MOTOR LOCATION
- 2. HÉAVIEST SECTION IS UPPER SECTION
- 3. MPT DENOTES MALE PIPE THREAD
  FPT DENOTES FEMALE PIPE THREAD
  BFW DENOTES BEVELED FOR WELDING
  GVD DENOTES GROOVED
  FLG DENOTES FLANGE
- 4. +UNIT WEIGHT DOES NOT INCLUDE ACCESSORIES (SEE ACCESSORY DRAWINGS)
- 5. MAKE-UP WATER PRESSURE 20 psi MIN [137 kPa], 50 psi MAX [344 kPa]
- 6. 3/4" [19MM] DIA. MOUNTING HOLES. REFER TO RECOMMENDED STEEL SUPPORT DRAWING
- 7. DIMENSIONS LISTED AS FOLLOWS: ENGLISH FT-IN [METRIC] [mm]

**FACE D** 

**FACE A** 

SHIPPING 9930 lbs+ [4505] kg+ WEIGHT

OPERATING WEIGHT

17260 lbs+ [7830] kg+

HEAVIEST SECTION WEIGHT

7060 lbs+ [3205] kg+

NO. OF SHIPPING SECTIONS