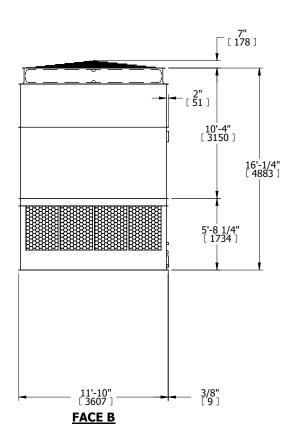

## NOTES:

- 1. (M)- FAN MOTOR LOCATION
- 2. HÉAVIEST SECTION IS UPPER SECTION
- 3. MPT DENOTES MALE PIPE THREAD
  FPT DENOTES FEMALE PIPE THREAD
  BFW DENOTES BEVELED FOR WELDING
  GVD DENOTES GROOVED
  FLG DENOTES FLANGE
- 4. +UNIT WEIGHT DOES NOT INCLUDE ACCESSORIES (SEE ACCESSORY DRAWINGS)
- 5. MAKE-UP WATER PRESSURE 20 psi MIN [137 kPa], 50 psi MAX [344 kPa]
- 6. 3/4" [19MM] DIA. MOUNTING HOLES. REFER TO RECOMMENDED STEEL SUPPORT DRAWING
- 7. DIMENSIONS LISTED AS FOLLOWS: ENGLISH FT-IN [METRIC] [mm]

**FACE D** 

**FACE A** 

SHIPPING 9930 lbs+ [4505] kg+ WEIGHT

OPERATING WEIGHT

17260 lbs+ [7830] kg+

HEAVIEST SECTION WEIGHT

7060 lbs+ [3205] kg+

NO. OF SHIPPING SECTIONS