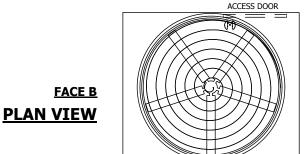

## NOTES:

- 1. (M)- FAN MOTOR LOCATION
- 2. HÉAVIEST SECTION IS UPPER SECTION
- 3. MPT DENOTES MALE PIPE THREAD
  FPT DENOTES FEMALE PIPE THREAD
  BFW DENOTES BEVELED FOR WELDING
  GVD DENOTES GROOVED
  FLG DENOTES FLANGE
- 4. +UNIT WEIGHT DOES NOT INCLUDE ACCESSORIES (SEE ACCESSORY DRAWINGS)
- 5. MAKE-UP WATER PRESSURE 20 psi MIN [137 kPa], 50 psi MAX [344 kPa]
- 6. 3/4" [19MM] DIA. MOUNTING HOLES. REFER TO RECOMMENDED STEEL SUPPORT DRAWING
- 7. DIMENSIONS LISTED AS FOLLOWS: ENGLISH FT-IN [METRIC] [mm]