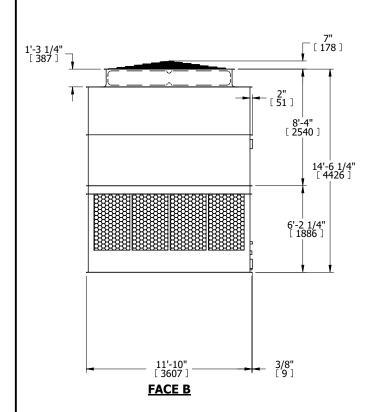

## NOTES:

- 1. (M)- FAN MOTOR LOCATION
- 2. HÉAVIEST SECTION IS UPPER SECTION
- 3. MPT DENOTES MALE PIPE THREAD FPT DENOTES FEMALE PIPE THREAD BFW DENOTES BEVELED FOR WELDING GVD DENOTES GROOVED FLG DENOTES FLANGE
- 4. +UNIT WEIGHT DOES NOT INCLUDE ACCESSORIES (SEE ACCESSORY DRAWINGS)
- 5. MAKE-UP WATER PRESSURE 20 psi MIN [137 kPa], 50 psi MAX [344 kPa]
- 6. 3/4" [19MM] DIA. MOUNTING HOLES. REFER TO RECOMMENDED STEEL SUPPORT DRAWING
- 7. DIMENSIONS LISTED AS FOLLOWS: ENGLISH FT-IN [METRIC] [mm]

## **FACE C**

FACE B

**FACE D** 

**FACE A** 

NO. OF SHIPPING SECTIONS 4 DRAWN BY: KDS

SHIPPING WEIGHT 15280 lbs+ [6935] kg+ OPERATING WEIGHT

27700 lbs+ [12565] kg+

HEAVIEST SECTION
WEIGHT

5100 lbs+ [2315] kg+