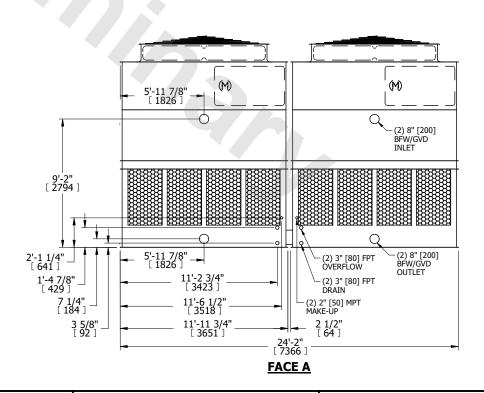

## NOTES:

- 1. (M)- FAN MOTOR LOCATION
- 2. HÉAVIEST SECTION IS UPPER SECTION
- 3. MPT DENOTES MALE PIPE THREAD FPT DENOTES FEMALE PIPE THREAD BFW DENOTES BEVELED FOR WELDING GVD DENOTES GROOVED FLG DENOTES FLANGE
- 4. +UNIT WEIGHT DOES NOT INCLUDE ACCESSORIES (SEE ACCESSORY DRAWINGS)
- 5. MAKE-UP WATER PRESSURE 20 psi MIN [137 kPa], 50 psi MAX [344 kPa]
- 6. 3/4" [19MM] DIA. MOUNTING HOLES. REFER TO RECOMMENDED STEEL SUPPORT DRAWING
- 7. DIMENSIONS LISTED AS FOLLOWS: ENGLISH FT-IN [METRIC] [mm]

## **FACE C**

FACE B

**FACE D** 

**FACE A** 

NO. OF SHIPPING SECTIONS 4 DRAWN BY: KDS

SHIPPING WEIGHT 15280 lbs+ [6935] kg+ OPERATING WEIGHT

27700 lbs+ [12565] kg+

HEAVIEST SECTION
WEIGHT

5100 lbs+ [2315] kg+