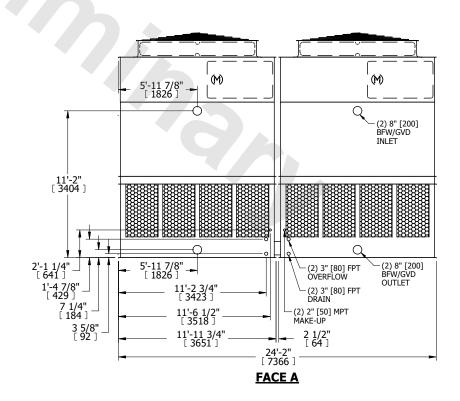

## NOTES:

- 1. (M)- FAN MOTOR LOCATION
- 2. HÉAVIEST SECTION IS UPPER SECTION
- 3. MPT DENOTES MALE PIPE THREAD FPT DENOTES FEMALE PIPE THREAD BFW DENOTES BEVELED FOR WELDING GVD DENOTES GROOVED FLG DENOTES FLANGE
- 4. +UNIT WEIGHT DOES NOT INCLUDE ACCESSORIES (SEE ACCESSORY DRAWINGS)
- 5. MAKE-UP WATER PRESSURE 20 psi MIN [137 kPa], 50 psi MAX [344 kPa]
- 6. 3/4" [19MM] DIA. MOUNTING HOLES. REFER TO RECOMMENDED STEEL SUPPORT DRAWING
- 7. DIMENSIONS LISTED AS FOLLOWS: ENGLISH FT-IN [METRIC] [mm]

## **FACE C**

FACE D

**FACE A** 

SHIPPING WEIGHT 17540 lbs+ [7960] kg+ OPERATING WEIGHT 29960 lbs+ [13590] kg+ HEAVIEST SECTION WEIGHT 6230 lbs+ [2830] kg+ NO. OF SHIPPING SECTIONS 4 DRAWN BY: KDS