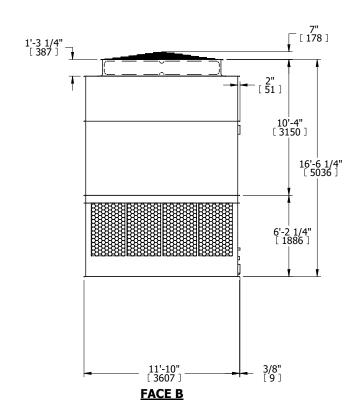

## NOTES:

- 1. (M)- FAN MOTOR LOCATION
- 2. HÉAVIEST SECTION IS UPPER SECTION
- 3. MPT DENOTES MALE PIPE THREAD FPT DENOTES FEMALE PIPE THREAD BFW DENOTES BEVELED FOR WELDING GVD DENOTES GROOVED FLG DENOTES FLANGE
- 4. +UNIT WEIGHT DOES NOT INCLUDE ACCESSORIES (SEE ACCESSORY DRAWINGS)
- 5. MAKE-UP WATER PRESSURE 20 psi MIN [137 kPa], 50 psi MAX [344 kPa]
- 6. 3/4" [19MM] DIA. MOUNTING HOLES. REFER TO RECOMMENDED STEEL SUPPORT DRAWING
- 7. DIMENSIONS LISTED AS FOLLOWS: ENGLISH FT-IN [METRIC] [mm]

## **FACE C**

FACE D

**FACE A** 

SHIPPING WEIGHT 17540 lbs+ [7960] kg+ OPERATING WEIGHT 29960 lbs+ [13590] kg+ HEAVIEST SECTION WEIGHT 6230 lbs+ [2830] kg+ NO. OF SHIPPING SECTIONS 4 DRAWN BY: KDS