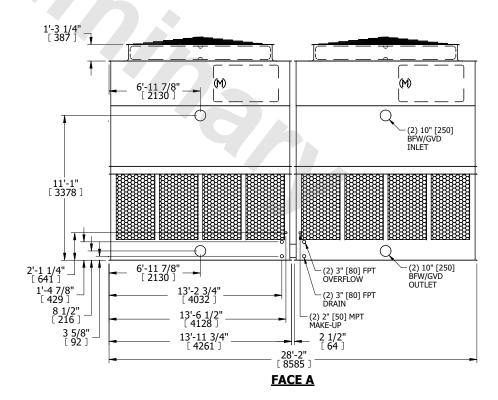

## NOTES:

- 1. (M)- FAN MOTOR LOCATION
- 2. HÉAVIEST SECTION IS UPPER SECTION
- 3. MPT DENOTES MALE PIPE THREAD FPT DENOTES FEMALE PIPE THREAD BFW DENOTES BEVELED FOR WELDING GVD DENOTES GROOVED FLG DENOTES FLANGE
- 4. +UNIT WEIGHT DOES NOT INCLUDE ACCESSORIES (SEE ACCESSORY DRAWINGS)
- 5. MAKE-UP WATER PRESSURE 20 psi MIN [137 kPa], 50 psi MAX [344 kPa]
- 6. 3/4" [19MM] DIA. MOUNTING HOLES. REFER TO RECOMMENDED STEEL SUPPORT DRAWING
- 7. DIMENSIONS LISTED AS FOLLOWS: ENGLISH FT-IN [METRIC] [mm]

## FACE C

FACE B
PLAN VIEW

FACE D

**FACE A** 

SHIPPING WEIGHT 18520 lbs+ [8405] kg+ OPERATING WEIGHT 33180 lbs+ [15055] kg+ HEAVIEST SECTION WEIGHT 6210 lbs+ [2820] kg+ NO. OF SHIPPING SECTIONS 4 DRAWN BY: KDS