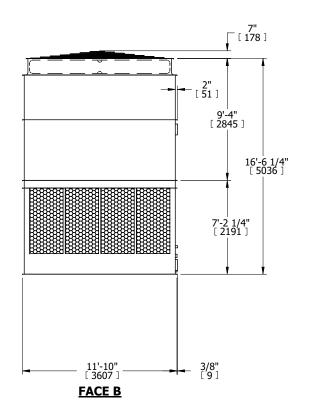

## FACE C

FACE B
PLAN VIEW

FACE D

**FACE A** 

SHIPPING WEIGHT 18520 lbs+ [8405] kg+ OPERATING WEIGHT 33180 lbs+ [15055] kg+ HEAVIEST SECTION WEIGHT 6210 lbs+ [2820] kg+ NO. OF SHIPPING SECTIONS 4 DRAWN BY: KDS