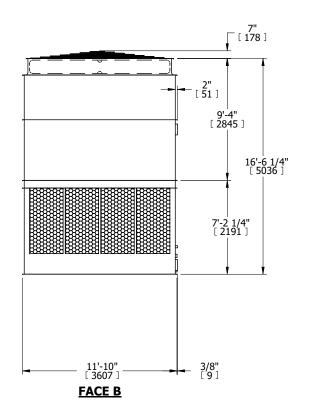

## **FACE C**

FACE B

**FACE D** 

**FACE A** 

SHIPPING WEIGHT 19180 lbs+ [8700] kg+ OPERATING WEIGHT 33840 lbs+ [15350] kg+ HEAVIEST SECTION WEIGHT 6540 lbs+ [2970] kg+ NO. OF SHIPPING SECTIONS 4 DRAWN BY: KDS