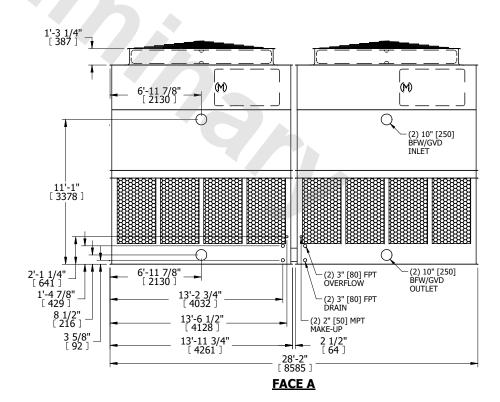

## NOTES:

- 1. (M)- FAN MOTOR LOCATION
- 2. HÉAVIEST SECTION IS UPPER SECTION
- 3. MPT DENOTES MALE PIPE THREAD FPT DENOTES FEMALE PIPE THREAD BFW DENOTES BEVELED FOR WELDING GVD DENOTES GROOVED FLG DENOTES FLANGE
- 4. +UNIT WEIGHT DOES NOT INCLUDE ACCESSORIES (SEE ACCESSORY DRAWINGS)
- 5. MAKE-UP WATER PRESSURE 20 psi MIN [137 kPa], 50 psi MAX [344 kPa]
- 6. 3/4" [19MM] DIA. MOUNTING HOLES. REFER TO RECOMMENDED STEEL SUPPORT DRAWING
- 7. DIMENSIONS LISTED AS FOLLOWS: ENGLISH FT-IN [METRIC] [mm]

## **FACE C**

FACE B

**FACE D** 

**FACE A** 

SHIPPING WEIGHT 19180 lbs+ [8700] kg+ OPERATING WEIGHT 33840 lbs+ [15350] kg+ HEAVIEST SECTION WEIGHT 6540 lbs+ [2970] kg+ NO. OF SHIPPING SECTIONS 4 DRAWN BY: KDS