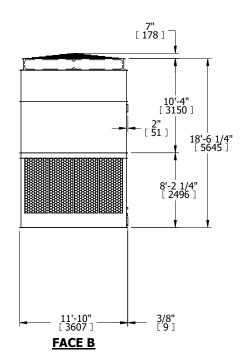

| UNIT    | COOLING TOWER |           |  |
|---------|---------------|-----------|--|
| MODEL # | AT 312-4P60   | SCALE NTS |  |

EVAPCO, INC. Evapco

**FACE B** 

**PLAN VIEW** 

| OWG. #   | T3126048-DRD-ST | REV            |
|----------|-----------------|----------------|
| SERIAL # |                 | DATE 3/19/2025 |

## NOTES:

- 1. (M)- FAN MOTOR LOCATION
- 2. HÉAVIEST SECTION IS UPPER SECTION
- 3. MPT DENOTES MALE PIPE THREAD FPT DENOTES FEMALE PIPE THREAD BFW DENOTES BEVELED FOR WELDING GVD DENOTES GROOVED FLG DENOTES FLANGE
- 4. +UNIT WEIGHT DOES NOT INCLUDE ACCESSORIES (SEE ACCESSORY DRAWINGS)
- 5. MAKE-UP WATER PRESSURE 20 psi MIN [137 kPa], 50 psi MAX [344 kPa]
- 6. 3/4" [19MM] DIA. MOUNTING HOLES. REFER TO RECOMMENDED STEEL SUPPORT DRAWING
- 7. DIMENSIONS LISTED AS FOLLOWS: ENGLISH FT-IN [METRIC] [mm]

FACE D

FACE A

FACE A

SHIPPING WEIGHT 41550 lbs+ [18850] kg+ OPERATING WEIGHT 72750 lbs+ [33000] kg+ HEAVIEST SECTION WEIGHT 9430 lbs+ [4280] kg+ NO. OF SHIPPING SECTIONS 6 DRAWN BY: KDS