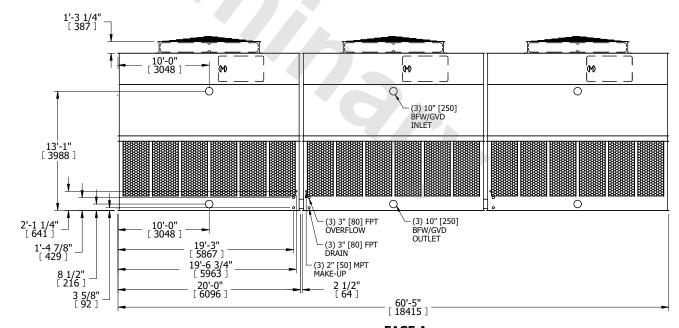

## NOTES:

- 1. (M)- FAN MOTOR LOCATION
- 2. HÉAVIEST SECTION IS UPPER SECTION
- 3. MPT DENOTES MALE PIPE THREAD FPT DENOTES FEMALE PIPE THREAD BFW DENOTES BEVELED FOR WELDING GVD DENOTES GROOVED FLG DENOTES FLANGE
- 4. +UNIT WEIGHT DOES NOT INCLUDE ACCESSORIES (SEE ACCESSORY DRAWINGS)
- 5. MAKE-UP WATER PRESSURE 20 psi MIN [137 kPa], 50 psi MAX [344 kPa]
- 6. 3/4" [19MM] DIA. MOUNTING HOLES. REFER TO RECOMMENDED STEEL SUPPORT DRAWING
- 7. DIMENSIONS LISTED AS FOLLOWS: ENGLISH FT-IN [METRIC] [mm]