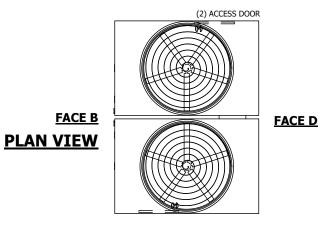

## NOTES:

- 1. (M)- FAN MOTOR LOCATION
- 2. HEAVIEST SECTION IS UPPER SECTION
- 3. MPT DENOTES MALE PIPE THREAD FPT DENOTES FEMALE PIPE THREAD BFW DENOTES BEVELED FOR WELDING GVD DENOTES GROOVED FLG DENOTES FLANGE
- 4. +UNIT WEIGHT DOES NOT INCLUDE ACCESSORIES (SEE ACCESSORY DRAWINGS)
- 5. MAKE-UP WATER PRESSURE 20 psi MIN [137 kPa], 50 psi MAX [344 kPa]
- 6. 3/4" [19MM] DIA. MOUNTING HOLES.
  REFER TO RECOMMENDED STEEL SUPPORT
  DRAWING
- 7. DIMENSIONS LISTED AS FOLLOWS: ENGLISH FT-IN [METRIC] [mm]