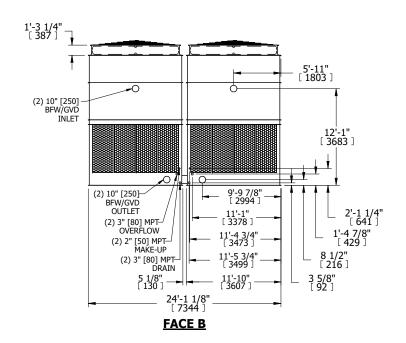

## NOTES:

- 1. (M)- FAN MOTOR LOCATION
- 2. HEAVIEST SECTION IS UPPER SECTION
- 3. MPT DENOTES MALE PIPE THREAD FPT DENOTES FEMALE PIPE THREAD BFW DENOTES BEVELED FOR WELDING GVD DENOTES GROOVED FLG DENOTES FLANGE
- 4. +UNIT WEIGHT DOES NOT INCLUDE ACCESSORIES (SEE ACCESSORY DRAWINGS)
- 5. MAKE-UP WATER PRESSURE 20 psi MIN [137 kPa], 50 psi MAX [344 kPa]
- 6. 3/4" [19MM] DIA. MOUNTING HOLES.
  REFER TO RECOMMENDED STEEL SUPPORT
  DRAWING
- 7. DIMENSIONS LISTED AS FOLLOWS: ENGLISH FT-IN [METRIC] [mm]

## FACE C

SHIPPING WEIGHT 24160 lbs+ [10960] kg+ OPERATING WEIGHT 42700 lbs+ [19370] kg+ HEAVIEST SECTION WEIGHT 7700 lbs+ [3495] kg+ NO. OF SHIPPING SECTIONS 4 DRAWN BY: KDS