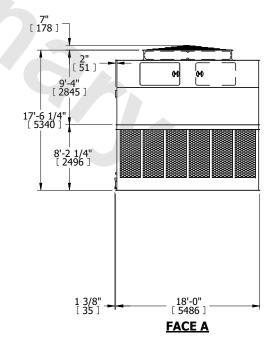

## NOTES:

- 1. (M)- FAN MOTOR LOCATION
- 2. HEAVIEST SECTION IS UPPER SECTION
- 3. MPT DENOTES MALE PIPE THREAD FPT DENOTES FEMALE PIPE THREAD BFW DENOTES BEVELED FOR WELDING GVD DENOTES GROOVED FLG DENOTES FLANGE
- 4. +UNIT WEIGHT DOES NOT INCLUDE ACCESSORIES (SEE ACCESSORY DRAWINGS)
- 5. MAKE-UP WATER PRESSURE 20 psi MIN [137 kPa], 50 psi MAX [344 kPa]
- 6. 3/4" [19MM] DIA. MOUNTING HOLES.
  REFER TO RECOMMENDED STEEL SUPPORT
  DRAWING
- 7. DIMENSIONS LISTED AS FOLLOWS: ENGLISH FT-IN [METRIC] [mm]

## FACE C

SHIPPING WEIGHT 24160 lbs+ [10960] kg+ OPERATING WEIGHT 42700 lbs+ [19370] kg+ HEAVIEST SECTION WEIGHT 7700 lbs+ [3495] kg+ NO. OF SHIPPING SECTIONS 4 DRAWN BY: KDS