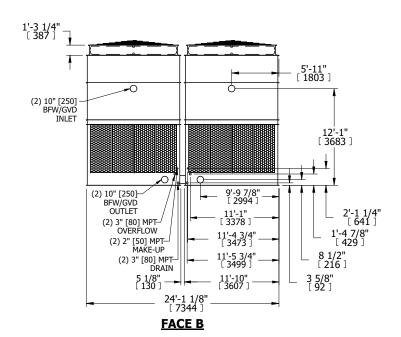

## NOTES:

- 1. (M)- FAN MOTOR LOCATION
- 2. HEAVIEST SECTION IS UPPER SECTION
- 3. MPT DENOTES MALE PIPE THREAD FPT DENOTES FEMALE PIPE THREAD BFW DENOTES BEVELED FOR WELDING GVD DENOTES GROOVED FLG DENOTES FLANGE
- 4. +UNIT WEIGHT DOES NOT INCLUDE ACCESSORIES (SEE ACCESSORY DRAWINGS)
- 5. MAKE-UP WATER PRESSURE 20 psi MIN [137 kPa], 50 psi MAX [344 kPa]
- 6. 3/4" [19MM] DIA. MOUNTING HOLES.
  REFER TO RECOMMENDED STEEL SUPPORT
  DRAWING
- 7. DIMENSIONS LISTED AS FOLLOWS: ENGLISH FT-IN [METRIC] [mm]

## FACE C

 
 SHIPPING WEIGHT
 24800 lbs+ [11250] kg+
 OPERATING WEIGHT
 43340 lbs+ [19660] kg+
 HEAVIEST SECTION WEIGHT
 8020 lbs+ [3640] kg+
 NO. OF SHIPPING SECTIONS WEIGHT
 4
 DRAWN BY: KDS