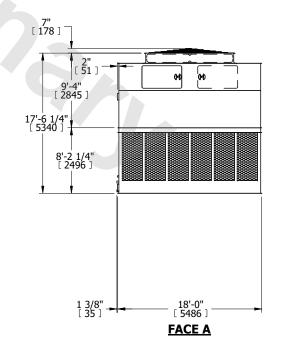

## NOTES:

- 1. (M)- FAN MOTOR LOCATION
- 2. HEAVIEST SECTION IS UPPER SECTION
- 3. MPT DENOTES MALE PIPE THREAD FPT DENOTES FEMALE PIPE THREAD BFW DENOTES BEVELED FOR WELDING GVD DENOTES GROOVED FLG DENOTES FLANGE
- 4. +UNIT WEIGHT DOES NOT INCLUDE ACCESSORIES (SEE ACCESSORY DRAWINGS)
- 5. MAKE-UP WATER PRESSURE 20 psi MIN [137 kPa], 50 psi MAX [344 kPa]
- 6. 3/4" [19MM] DIA. MOUNTING HOLES.
  REFER TO RECOMMENDED STEEL SUPPORT
  DRAWING
- 7. DIMENSIONS LISTED AS FOLLOWS: ENGLISH FT-IN [METRIC] [mm]

## FACE C

 
 SHIPPING WEIGHT
 24800 lbs+ [11250] kg+
 OPERATING WEIGHT
 43340 lbs+ [19660] kg+
 HEAVIEST SECTION WEIGHT
 8020 lbs+ [3640] kg+
 NO. OF SHIPPING SECTIONS WEIGHT
 4
 DRAWN BY: KDS