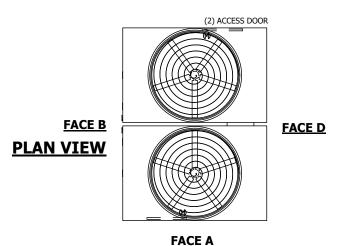

## NOTES:

- 1. (M)- FAN MOTOR LOCATION
- 2. HEAVIEST SECTION IS UPPER SECTION
- 3. MPT DENOTES MALE PIPE THREAD FPT DENOTES FEMALE PIPE THREAD BFW DENOTES BEVELED FOR WELDING GVD DENOTES GROOVED FLG DENOTES FLANGE
- 4. +UNIT WEIGHT DOES NOT INCLUDE ACCESSORIES (SEE ACCESSORY DRAWINGS)
- 5. MAKE-UP WATER PRESSURE 20 psi MIN [137 kPa], 50 psi MAX [344 kPa]
- 6. 3/4" [19MM] DIA. MOUNTING HOLES.
  REFER TO RECOMMENDED STEEL SUPPORT
  DRAWING
- 7. DIMENSIONS LISTED AS FOLLOWS: ENGLISH FT-IN [METRIC] [mm]