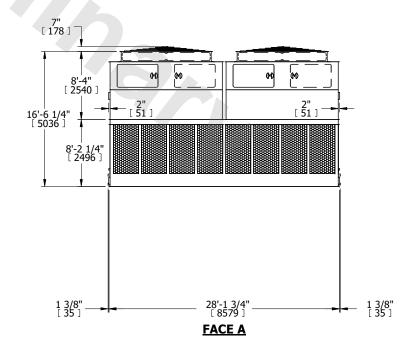

**FACE A** 

**OPERATING** HEAVIEST SECTION 35300 lbs+ [16015] kg+ 64200 lbs+ [29125] kg+ WEIGHT WEIGHT WEIGHT

6550 lbs+ [2975] kg+

NO. OF SHIPPING SECTIONS

DRAWN BY: JLG