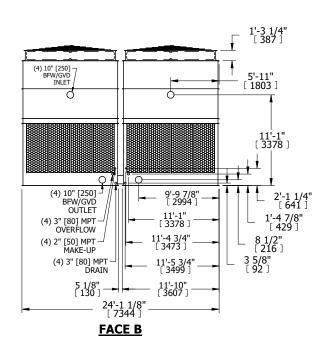

UNIT **COOLING TOWER** SCALE NTS MODEL # AT 424-2L28

EVAPCO, INC. Evapco

**FACE B** 

**PLAN VIEW** 

DWG. # REV. T3242824-DRH-ST DATE 3/3/2025 SERIAL #

## NOTES:

- 1. (M)- FAN MOTOR LOCATION
- 2. HEAVIEST SECTION IS UPPER SECTION
- 3. MPT DENOTES MALE PIPE THREAD FPT DENOTES FEMALE PIPE THREAD BFW DENOTES BEVELED FOR WELDING **GVD DENOTES GROOVED** FLG DENOTES FLANGE
- 4. +UNIT WEIGHT DOES NOT INCLUDE ACCESSORIES (SEE ACCESSORY DRAWINGS)
- 5. MAKE-UP WATER PRESSURE 20 psi MIN [137 kPa], 50 psi MAX [344 kPa]
- 6. 3/4" [19MM] DIA. MOUNTING HOLES. REFER TO RECOMMENDED STEEL SUPPORT DRAWING.
- 7. DIMENSIONS LISTED AS FOLLOWS: **ENGLISH FT-IN** [METRIC] [mm]