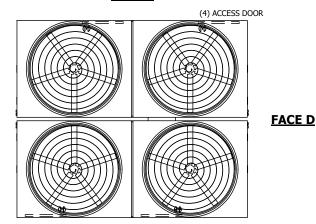

UNIT **COOLING TOWER** SCALE NTS MODEL # AT 424-2L28

EVAPCO, INC. Evapco

**FACE B** 

**PLAN VIEW** 

DWG. # REV. T3242824-DRH-ST DATE 3/3/2025 SERIAL #

## NOTES:

- 1. (M)- FAN MOTOR LOCATION
- 2. HEAVIEST SECTION IS UPPER SECTION
- 3. MPT DENOTES MALE PIPE THREAD FPT DENOTES FEMALE PIPE THREAD BFW DENOTES BEVELED FOR WELDING **GVD DENOTES GROOVED** FLG DENOTES FLANGE
- 4. +UNIT WEIGHT DOES NOT INCLUDE ACCESSORIES (SEE ACCESSORY DRAWINGS)
- 5. MAKE-UP WATER PRESSURE 20 psi MIN [137 kPa], 50 psi MAX [344 kPa]
- 6. 3/4" [19MM] DIA. MOUNTING HOLES. REFER TO RECOMMENDED STEEL SUPPORT DRAWING.
- 7. DIMENSIONS LISTED AS FOLLOWS: **ENGLISH FT-IN** [METRIC] [mm]