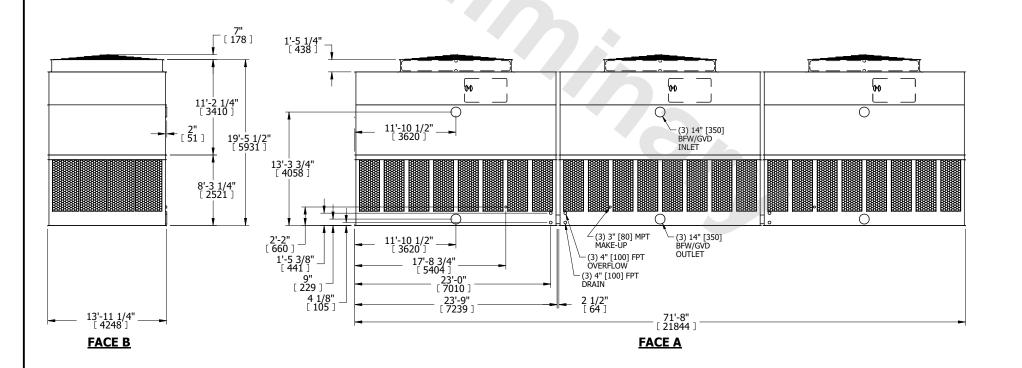

| INIT    | COOLING TOV | VER       |
|---------|-------------|-----------|
| IODEL # | AT 314-4N72 | SCALE NTS |

DWG. # REV. T4147248-DRA-ST DATE 3/17/2025 SERIAL #

## NOTES:

- 1. (M)- FAN MOTOR LOCATION
- 2. HÉAVIEST SECTION IS UPPER SECTION
- 3. MPT DENOTES MALE PIPE THREAD FPT DENOTES FEMALE PIPE THREAD BFW DENOTES BEVELED FOR WELDING **GVD DENOTES GROOVED** FLG DENOTES FLANGE PE DENOTES PLAIN END
- 4. +UNIT WEIGHT DOES NOT INCLUDE ACCESSORIES (SEE ACCESSORY DRAWINGS)
- 5. MAKE-UP WATER PRESSURE 20 psi MIN [137 kPa], 50 psi MAX [344 kPa]
- 6. 3/4" [19MM] DIA. MOUNTING HOLES. REFER TO RECOMMENDED STEEL SUPPORT **DRAWING**

7. DIMENSIONS LISTED AS FOLLOWS: **ENGLISH FT-IN** [METRIC] [mm]

**FACE B** 

**FACE C** 

**FACE D** 

**FACE A** 