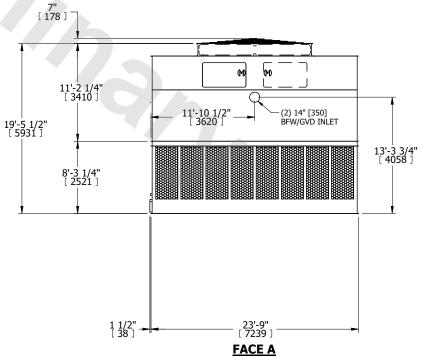

## NOTES:

**SHIPPING** 

WEIGHT

- 1. (M)- FAN MOTOR LOCATION
- 2. HEAVIEST SECTION IS UPPER SECTION
- 3. MPT DENOTES MALE PIPE THREAD FPT DENOTES FEMALE PIPE THREAD BFW DENOTES BEVELED FOR WELDING GVD DENOTES GROOVED FLG DENOTES FLANGE PE DENOTES PLAIN END
- 4. +UNIT WEIGHT DOES NOT INCLUDE ACCESSORIES (SEE ACCESSORY DRAWINGS)
- 5. MAKE-UP WATER PRESSURE 20 psi MIN [137 kPa], 50 psi MAX [344 kPa]
- 3/4" [19MM] DIA. MOUNTING HOLES.
  REFER TO RECOMMENDED STEEL SUPPORT DRAWING
- 7. DIMENSIONS LISTED AS FOLLOWS: ENGLISH FT-IN [METRIC] [mm]