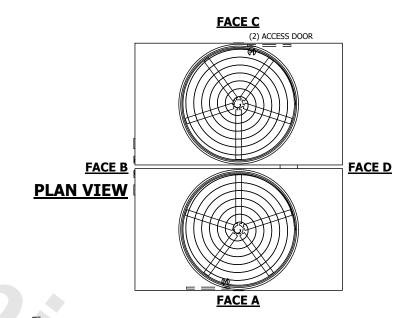

## NOTES:

**SHIPPING** 

WEIGHT

- 1. (M)- FAN MOTOR LOCATION
- 2. HEAVIEST SECTION IS UPPER SECTION
- 3. MPT DENOTES MALE PIPE THREAD FPT DENOTES FEMALE PIPE THREAD BFW DENOTES BEVELED FOR WELDING GVD DENOTES GROOVED FLG DENOTES FLANGE PE DENOTES PLAIN END
- 4. +UNIT WEIGHT DOES NOT INCLUDE ACCESSORIES (SEE ACCESSORY DRAWINGS)
- 5. MAKE-UP WATER PRESSURE 20 psi MIN [137 kPa], 50 psi MAX [344 kPa]
- 3/4" [19MM] DIA. MOUNTING HOLES.
  REFER TO RECOMMENDED STEEL SUPPORT DRAWING
- 7. DIMENSIONS LISTED AS FOLLOWS: ENGLISH FT-IN [METRIC] [mm]