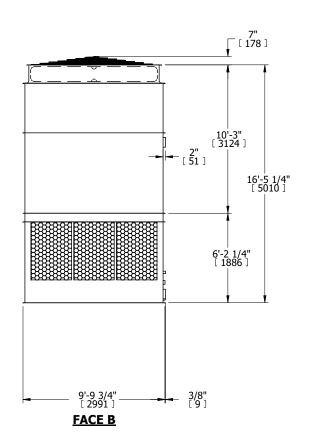

## NOTES:

- 1. (M)- FAN MOTOR LOCATION
- 2. HÉAVIEST SECTION IS UPPER SECTION
- 3. MPT DENOTES MALE PIPE THREAD FPT DENOTES FEMALE PIPE THREAD BFW DENOTES BEVELED FOR WELDING GVD DENOTES GROOVED FLG DENOTES FLANGE
- 4. +UNIT WEIGHT DOES NOT INCLUDE ACCESSORIES (SEE ACCESSORY DRAWINGS)
- 5. MAKE-UP WATER PRESSURE 20 psi MIN [137 kPa], 50 psi MAX [344 kPa]
- 6. 3/4" [19MM] DIA. MOUNTING HOLES. REFER TO RECOMENDED STEEL SUPPORT DRAWING.
- 7. DIMENSIONS LISTED AS FOLLOWS: ENGLISH FT-IN [METRIC] [mm]

## FACE C

FACE B PLAN VIEW

**FACE D** 