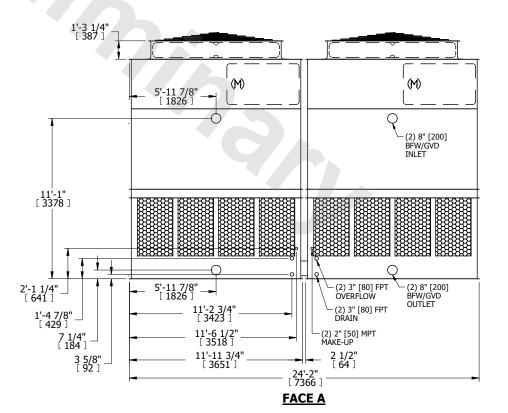

## NOTES:

- 1. (M)- FAN MOTOR LOCATION
- 2. HÉAVIEST SECTION IS UPPER SECTION
- 3. MPT DENOTES MALE PIPE THREAD FPT DENOTES FEMALE PIPE THREAD BFW DENOTES BEVELED FOR WELDING GVD DENOTES GROOVED FLG DENOTES FLANGE
- 4. +UNIT WEIGHT DOES NOT INCLUDE ACCESSORIES (SEE ACCESSORY DRAWINGS)
- 5. MAKE-UP WATER PRESSURE 20 psi MIN [137 kPa], 50 psi MAX [344 kPa]
- 6. 3/4" [19MM] DIA. MOUNTING HOLES. REFER TO RECOMENDED STEEL SUPPORT DRAWING.
- 7. DIMENSIONS LISTED AS FOLLOWS: ENGLISH FT-IN [METRIC] [mm]

## FACE A

SHIPPING WEIGHT 15420 lbs+ [6995] kg+ OPERATING WEIGHT

25340 lbs+ [11495] kg+

HEAVIEST SECTION WEIGHT

5270 lbs+ [2395] kg+

NO. OF SHIPPING SECTIONS

DRAWN BY: JLG