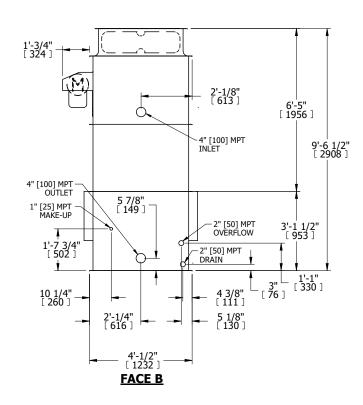

## NOTES:

- 1. (M)- FAN MOTOR LOCATION
- 2. HÉAVIEST SECTION IS UPPER SECTION
- 3. MPT DENOTES MALE PIPE THREAD FPT DENOTES FEMALE PIPE THREAD BFW DENOTES BEVELED FOR WELDING GVD DENOTES GROOVED FLG DENOTES FLANGE
- 4. +UNIT WEIGHT DOES NOT INCLUDE ACCESSORIES (SEE ACCESSORY DRAWINGS)
- 5. MAKE-UP WATER PRESSURE 20 psi MIN [137 kPa], 50 psi MAX [344 kPa]
- 6. 3/4" [19MM] DIA. MOUNTING HOLES. REFER TO RECOMENDED STEEL SUPPORT DRAWING.
- 7. DIMENSIONS LISTED AS FOLLOWS: ENGLISH FT-IN [METRIC] [mm]

SHIPPING WEIGHT 2000 lbs+ [910] kg+ OPERATING WEIGHT 3550 lbs+ [1615] kg+ HEAVIEST SECTION WEIGHT 1380 lbs+ [630] kg+ NO. OF SHIPPING SECTIONS 2 DRAWN BY: KWC