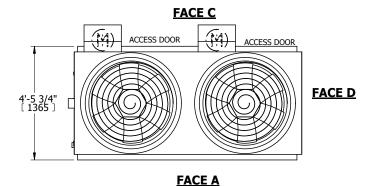

## NOTES:

- 1. (M)- FAN MOTOR LOCATION
- 2. HÉAVIEST SECTION IS UPPER SECTION
- 3. MPT DENOTES MALE PIPE THREAD FPT DENOTES FEMALE PIPE THREAD BFW DENOTES BEVELED FOR WELDING GVD DENOTES GROOVED FLG DENOTES FLANGE
- 4. +UNIT WEIGHT DOES NOT INCLUDE ACCESSORIES (SEE ACCESSORY DRAWINGS)
- 5. MAKE-UP WATER PRESSURE 20 psi MIN [137 kPa], 50 psi MAX [344 kPa]
- 6. 3/4" [19MM] DIA. MOUNTING HOLES. REFER TO RECOMENDED STEEL SUPPORT DRAWING.
- 7. DIMENSIONS LISTED AS FOLLOWS: ENGLISH FT-IN [METRIC] [mm]