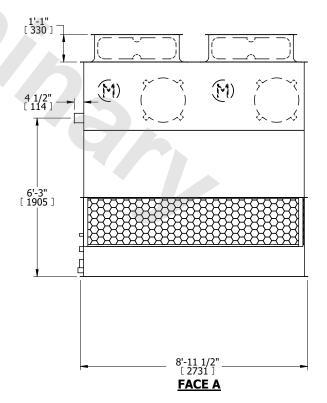

## NOTES:

- 1. (M)- FAN MOTOR LOCATION
- 2. HÉAVIEST SECTION IS UPPER SECTION
- 3. MPT DENOTES MALE PIPE THREAD FPT DENOTES FEMALE PIPE THREAD BFW DENOTES BEVELED FOR WELDING GVD DENOTES GROOVED FLG DENOTES FLANGE
- 4. +UNIT WEIGHT DOES NOT INCLUDE ACCESSORIES (SEE ACCESSORY DRAWINGS)
- 5. MAKE-UP WATER PRESSURE 20 psi MIN [137 kPa], 50 psi MAX [344 kPa]
- 6. 3/4" [19MM] DIA. MOUNTING HOLES. REFER TO RECOMENDED STEEL SUPPORT DRAWING.
- 7. DIMENSIONS LISTED AS FOLLOWS: ENGLISH FT-IN [METRIC] [mm]