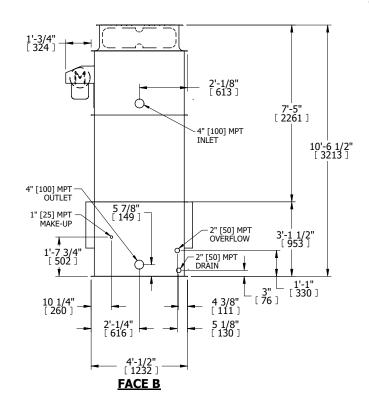

## NOTES:

- 1. (M)- FAN MOTOR LOCATION
- 2. HÉAVIEST SECTION IS UPPER SECTION
- 3. MPT DENOTES MALE PIPE THREAD FPT DENOTES FEMALE PIPE THREAD BFW DENOTES BEVELED FOR WELDING GVD DENOTES GROOVED FLG DENOTES FLANGE
- 4. +UNIT WEIGHT DOES NOT INCLUDE ACCESSORIES (SEE ACCESSORY DRAWINGS)
- 5. MAKE-UP WATER PRESSURE 20 psi MIN [137 kPa], 50 psi MAX [344 kPa]
- 6. 3/4" [19MM] DIA. MOUNTING HOLES. REFER TO RECOMENDED STEEL SUPPORT DRAWING.
- 7. DIMENSIONS LISTED AS FOLLOWS: ENGLISH FT-IN [METRIC] [mm]

## **FACE C**

FACE B
PLAN VIEW

FACE A