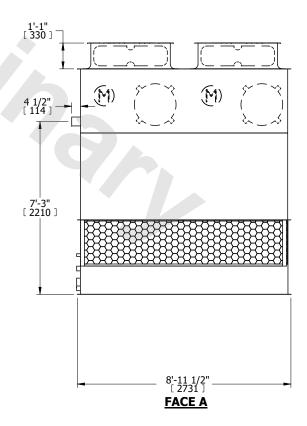

## NOTES:

- 1. (M)- FAN MOTOR LOCATION
- 2. HÉAVIEST SECTION IS UPPER SECTION
- 3. MPT DENOTES MALE PIPE THREAD FPT DENOTES FEMALE PIPE THREAD BFW DENOTES BEVELED FOR WELDING GVD DENOTES GROOVED FLG DENOTES FLANGE
- 4. +UNIT WEIGHT DOES NOT INCLUDE ACCESSORIES (SEE ACCESSORY DRAWINGS)
- 5. MAKE-UP WATER PRESSURE 20 psi MIN [137 kPa], 50 psi MAX [344 kPa]
- 6. 3/4" [19MM] DIA. MOUNTING HOLES. REFER TO RECOMENDED STEEL SUPPORT DRAWING.
- 7. DIMENSIONS LISTED AS FOLLOWS: ENGLISH FT-IN [METRIC] [mm]

## **FACE C**

FACE B
PLAN VIEW

FACE A