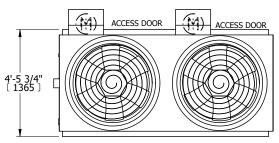

## NOTES:

- 1. (M)- FAN MOTOR LOCATION
- 2. HÉAVIEST SECTION IS UPPER SECTION
- 3. MPT DENOTES MALE PIPE THREAD FPT DENOTES FEMALE PIPE THREAD BFW DENOTES BEVELED FOR WELDING GVD DENOTES GROOVED FLG DENOTES FLANGE
- 4. +UNIT WEIGHT DOES NOT INCLUDE ACCESSORIES (SEE ACCESSORY DRAWINGS)
- 5. MAKE-UP WATER PRESSURE 20 psi MIN [137 kPa], 50 psi MAX [344 kPa]
- 6. 3/4" [19MM] DIA. MOUNTING HOLES. REFER TO RECOMENDED STEEL SUPPORT DRAWING.
- 7. DIMENSIONS LISTED AS FOLLOWS: ENGLISH FT-IN [METRIC] [mm]

## **FACE C**

FACE B
PLAN VIEW

FACE A