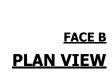

## NOTES:

- 1. (M)- FAN MOTOR LOCATION
- 2. HEAVIEST SECTION IS UPPER SECTION
- 3. MPT DENOTES MALE PIPE THREAD
  FPT DENOTES FEMALE PIPE THREAD
  BFW DENOTES BEVELED FOR WELDING
  GVD DENOTES GROOVED
  FLG DENOTES FLANGE
- 4. +UNIT WEIGHT DOES NOT INCLUDE ACCESSORIES (SEE ACCESSORY DRAWINGS)
- 5. MAKE-UP WATER PRESSURE 20 psi MIN [137 kPa], 50 psi MAX [344 kPa]
- 3/4" [19MM] DIA. MOUNTING HOLES. REFER TO RECOMMENDED STEEL SUPPORT DRAWING
- 7. DIMENSIONS LISTED AS FOLLOWS: ENGLISH FT-IN [METRIC] [mm]