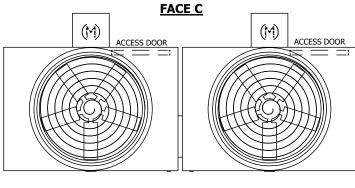

## NOTES:

- 1. (M)- FAN MOTOR LOCATION
- 2. HEAVIEST SECTION IS UPPER SECTION
- 3. MPT DENOTES MALE PIPE THREAD
  FPT DENOTES FEMALE PIPE THREAD
  BFW DENOTES BEVELED FOR WELDING
  GVD DENOTES GROOVED
  FLG DENOTES FLANGE
- 4. +UNIT WEIGHT DOES NOT INCLUDE ACCESSORIES (SEE ACCESSORY DRAWINGS)
- 5. MAKE-UP WATER PRESSURE 20 psi MIN [137 kPa], 50 psi MAX [344 kPa]
- 3/4" [19MM] DIA. MOUNTING HOLES. REFER TO RECOMMENDED STEEL SUPPORT DRAWING
- 7. DIMENSIONS LISTED AS FOLLOWS: ENGLISH FT-IN [METRIC] [mm]