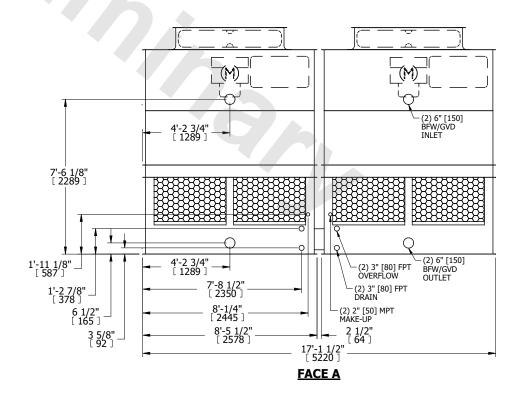

## NOTES:

- 1. (M)- FAN MOTOR LOCATION
- 2. HEAVIEST SECTION IS UPPER SECTION
- 3. MPT DENOTES MALE PIPE THREAD
  FPT DENOTES FEMALE PIPE THREAD
  BFW DENOTES BEVELED FOR WELDING
  GVD DENOTES GROOVED
  FLG DENOTES FLANGE
- 4. +UNIT WEIGHT DOES NOT INCLUDE ACCESSORIES (SEE ACCESSORY DRAWINGS)
- 5. MAKE-UP WATER PRESSURE 20 psi MIN [137 kPa], 50 psi MAX [344 kPa]
- 3/4" [19MM] DIA. MOUNTING HOLES. REFER TO RECOMMENDED STEEL SUPPORT DRAWING
- 7. DIMENSIONS LISTED AS FOLLOWS: ENGLISH FT-IN [METRIC] [mm]

**FACE A** 

SHIPPING WEIGHT 6320 lbs+ [2870] kg+ OPERATING WEIGHT 10400 lbs+ [4720] kg+ HEAVIEST SECTION WEIGHT 2010 lbs+ [915] kg+ NO. OF SHIPPING SECTIONS 4 DRAWN BY:

JLG