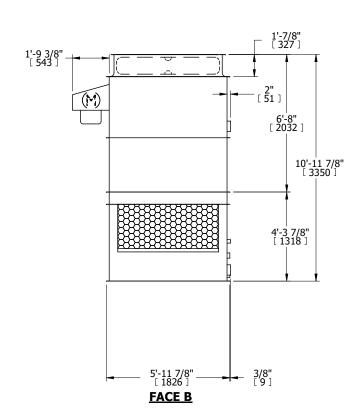

## NOTES:

- 1. (M)- FAN MOTOR LOCATION
- 2. HEAVIEST SECTION IS UPPER SECTION
- 3. MPT DENOTES MALE PIPE THREAD
  FPT DENOTES FEMALE PIPE THREAD
  BFW DENOTES BEVELED FOR WELDING
  GVD DENOTES GROOVED
  FLG DENOTES FLANGE
- 4. +UNIT WEIGHT DOES NOT INCLUDE ACCESSORIES (SEE ACCESSORY DRAWINGS)
- 5. MAKE-UP WATER PRESSURE 20 psi MIN [137 kPa], 50 psi MAX [344 kPa]
- 3/4" [19MM] DIA. MOUNTING HOLES. REFER TO RECOMMENDED STEEL SUPPORT DRAWING
- 7. DIMENSIONS LISTED AS FOLLOWS: ENGLISH FT-IN [METRIC] [mm]