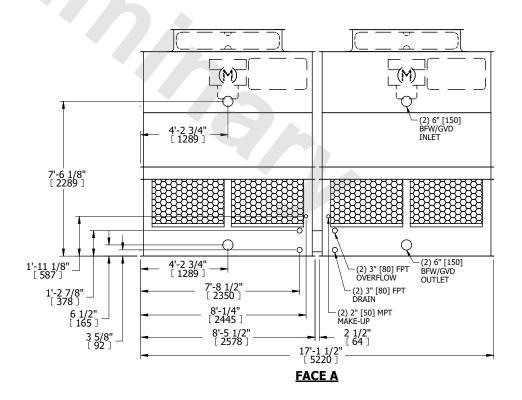

## NOTES:

- 1. (M)- FAN MOTOR LOCATION
- 2. HEAVIEST SECTION IS UPPER SECTION
- 3. MPT DENOTES MALE PIPE THREAD
  FPT DENOTES FEMALE PIPE THREAD
  BFW DENOTES BEVELED FOR WELDING
  GVD DENOTES GROOVED
  FLG DENOTES FLANGE
- 4. +UNIT WEIGHT DOES NOT INCLUDE ACCESSORIES (SEE ACCESSORY DRAWINGS)
- 5. MAKE-UP WATER PRESSURE 20 psi MIN [137 kPa], 50 psi MAX [344 kPa]
- 3/4" [19MM] DIA. MOUNTING HOLES. REFER TO RECOMMENDED STEEL SUPPORT DRAWING
- 7. DIMENSIONS LISTED AS FOLLOWS: ENGLISH FT-IN [METRIC] [mm]

FACE D

**FACE A** 

SHIPPING WEIGHT 6400 lbs+ [2905] kg+ OPERATING WEIGHT 10480 lbs+ [4755] kg+ HEAVIEST SECTION WEIGHT 2050 lbs+ [930] kg+ NO. OF SHIPPING SECTIONS 4 DRAWN BY: JLG