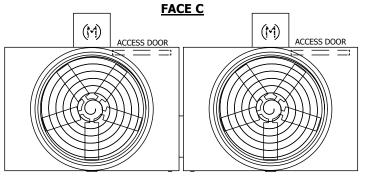

## NOTES:

- 1. (M)- FAN MOTOR LOCATION
- 2. HEAVIEST SECTION IS UPPER SECTION
- 3. MPT DENOTES MALE PIPE THREAD
  FPT DENOTES FEMALE PIPE THREAD
  BFW DENOTES BEVELED FOR WELDING
  GVD DENOTES GROOVED
  FLG DENOTES FLANGE
- 4. +UNIT WEIGHT DOES NOT INCLUDE ACCESSORIES (SEE ACCESSORY DRAWINGS)
- 5. MAKE-UP WATER PRESSURE 20 psi MIN [137 kPa], 50 psi MAX [344 kPa]
- 3/4" [19MM] DIA. MOUNTING HOLES. REFER TO RECOMMENDED STEEL SUPPORT DRAWING
- 7. DIMENSIONS LISTED AS FOLLOWS: ENGLISH FT-IN [METRIC] [mm]