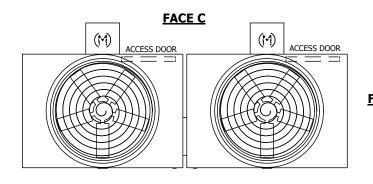

## NOTES:

- 1. (M)- FAN MOTOR LOCATION
- 2. HEAVIEST SECTION IS UPPER SECTION
- 3. MPT DENOTES MALE PIPE THREAD
  FPT DENOTES FEMALE PIPE THREAD
  BFW DENOTES BEVELED FOR WELDING
  GVD DENOTES GROOVED
  FLG DENOTES FLANGE
- 4. +UNIT WEIGHT DOES NOT INCLUDE ACCESSORIES (SEE ACCESSORY DRAWINGS)
- 5. MAKE-UP WATER PRESSURE 20 psi MIN [137 kPa], 50 psi MAX [344 kPa]
- 3/4" [19MM] DIA. MOUNTING HOLES. REFER TO RECOMMENDED STEEL SUPPORT DRAWING
- 7. DIMENSIONS LISTED AS FOLLOWS: ENGLISH FT-IN [METRIC] [mm]

FACE D