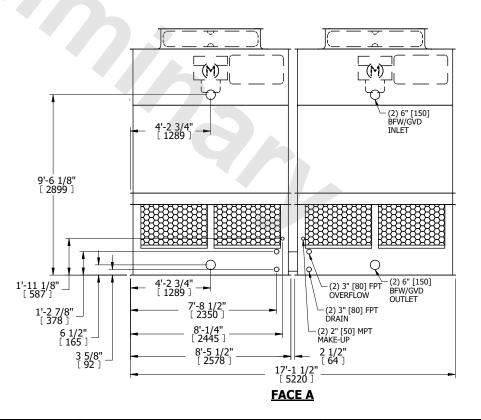

## NOTES:

- 1. (M)- FAN MOTOR LOCATION
- 2. HEAVIEST SECTION IS UPPER SECTION
- 3. MPT DENOTES MALE PIPE THREAD
  FPT DENOTES FEMALE PIPE THREAD
  BFW DENOTES BEVELED FOR WELDING
  GVD DENOTES GROOVED
  FLG DENOTES FLANGE
- 4. +UNIT WEIGHT DOES NOT INCLUDE ACCESSORIES (SEE ACCESSORY DRAWINGS)
- 5. MAKE-UP WATER PRESSURE 20 psi MIN [137 kPa], 50 psi MAX [344 kPa]
- 3/4" [19MM] DIA. MOUNTING HOLES. REFER TO RECOMMENDED STEEL SUPPORT DRAWING
- 7. DIMENSIONS LISTED AS FOLLOWS: ENGLISH FT-IN [METRIC] [mm]

## **FACE A**

SHIPPING 7440 lbs+ [3375] kg+

OPERATING WEIGHT

11520 lbs+ [5230] kg+

HEAVIEST SECTION WEIGHT

2570 lbs+ [1170] kg+

NO. OF SHIPPING SECTIONS

DRAWN BY: JLG