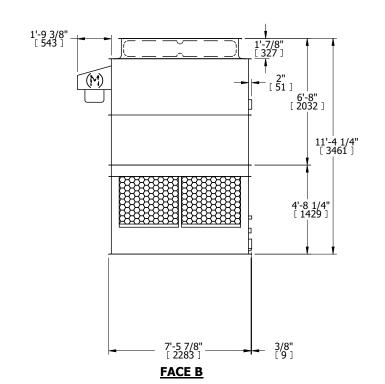

## NOTES:

- 1. (M)- FAN MOTOR LOCATION
- 2. HÉAVIEST SECTION IS UPPER SECTION
- 3. MPT DENOTES MALE PIPE THREAD FPT DENOTES FEMALE PIPE THREAD BFW DENOTES BEVELED FOR WELDING GVD DENOTES GROOVED FLG DENOTES FLANGE
- 4. +UNIT WEIGHT DOES NOT INCLUDE ACCESSORIES (SEE ACCESSORY DRAWINGS)
- 5. MAKE-UP WATER PRESSURE 20 psi MIN [137 kPa], 50 psi MAX [344 kPa]
- 6. 3/4" [19MM] DIA. MOUNTING HOLES. REFER TO RECOMENDED STEEL SUPPORT DRAWING.
- 7. DIMENSIONS LISTED AS FOLLOWS: ENGLISH FT-IN [METRIC] [mm]