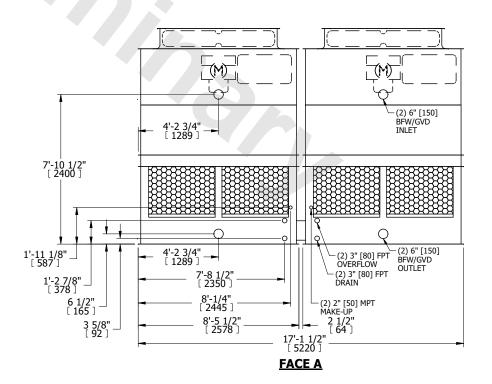

## NOTES:

- 1. (M)- FAN MOTOR LOCATION
- 2. HÉAVIEST SECTION IS UPPER SECTION
- 3. MPT DENOTES MALE PIPE THREAD FPT DENOTES FEMALE PIPE THREAD BFW DENOTES BEVELED FOR WELDING GVD DENOTES GROOVED FLG DENOTES FLANGE
- 4. +UNIT WEIGHT DOES NOT INCLUDE ACCESSORIES (SEE ACCESSORY DRAWINGS)
- 5. MAKE-UP WATER PRESSURE 20 psi MIN [137 kPa], 50 psi MAX [344 kPa]
- 6. 3/4" [19MM] DIA. MOUNTING HOLES. REFER TO RECOMENDED STEEL SUPPORT DRAWING.
- 7. DIMENSIONS LISTED AS FOLLOWS: ENGLISH FT-IN [METRIC] [mm]

**FACE A** 