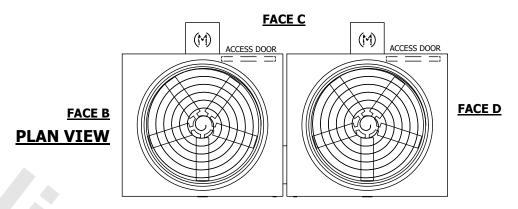

## NOTES:

- 1. (M)- FAN MOTOR LOCATION
- 2. HÉAVIEST SECTION IS UPPER SECTION
- 3. MPT DENOTES MALE PIPE THREAD FPT DENOTES FEMALE PIPE THREAD BFW DENOTES BEVELED FOR WELDING GVD DENOTES GROOVED FLG DENOTES FLANGE
- 4. +UNIT WEIGHT DOES NOT INCLUDE ACCESSORIES (SEE ACCESSORY DRAWINGS)
- 5. MAKE-UP WATER PRESSURE 20 psi MIN [137 kPa], 50 psi MAX [344 kPa]
- 6. 3/4" [19MM] DIA. MOUNTING HOLES. REFER TO RECOMENDED STEEL SUPPORT DRAWING.
- 7. DIMENSIONS LISTED AS FOLLOWS: ENGLISH FT-IN [METRIC] [mm]