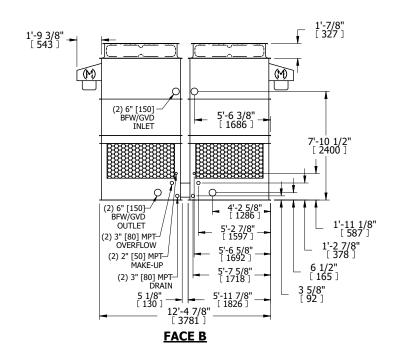

## NOTES:

- 1. (M)- FAN MOTOR LOCATION
- 2. HÉAVIEST SECTION IS UPPER SECTION
- 3. MPT DENOTES MALE PIPE THREAD FPT DENOTES FEMALE PIPE THREAD BFW DENOTES BEVELED FOR WELDING GVD DENOTES GROOVED FLG DENOTES FLANGE
- 4. +UNIT WEIGHT DOES NOT INCLUDE ACCESSORIES (SEE ACCESSORY DRAWINGS)
- 5. MAKE-UP WATER PRESSURE 20 psi MIN [137 kPa], 50 psi MAX [344 kPa]
- 6. 3/4" [19MM] DIA. MOUNTING HOLES. REFER TO RECOMMENDED STEEL SUPPORT DRAWING
- 7. DIMENSIONS LISTED AS FOLLOWS: ENGLISH FT-IN [METRIC] [mm]

 
 SHIPPING WEIGHT
 6480 lbs+ [2940] kg+
 OPERATING WEIGHT
 10560 lbs+ [4790] kg+
 HEAVIEST SECTION WEIGHT
 2050 lbs+ [930] kg+
 NO. OF SHIPPING SECTIONS
 4
 DRAWN BY: KDS