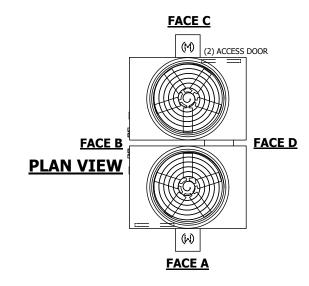

## NOTES:

- 1. (M)- FAN MOTOR LOCATION
- 2. HÉAVIEST SECTION IS UPPER SECTION
- 3. MPT DENOTES MALE PIPE THREAD FPT DENOTES FEMALE PIPE THREAD BFW DENOTES BEVELED FOR WELDING GVD DENOTES GROOVED FLG DENOTES FLANGE
- 4. +UNIT WEIGHT DOES NOT INCLUDE ACCESSORIES (SEE ACCESSORY DRAWINGS)
- 5. MAKE-UP WATER PRESSURE 20 psi MIN [137 kPa], 50 psi MAX [344 kPa]
- 6. 3/4" [19MM] DIA. MOUNTING HOLES. REFER TO RECOMMENDED STEEL SUPPORT DRAWING
- 7. DIMENSIONS LISTED AS FOLLOWS: ENGLISH FT-IN [METRIC] [mm]