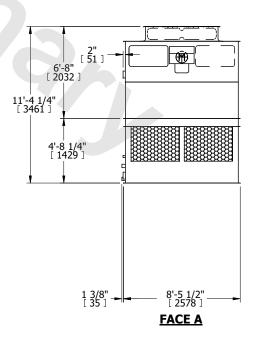

## NOTES:

- 1. (M)- FAN MOTOR LOCATION
- 2. HÉAVIEST SECTION IS UPPER SECTION
- 3. MPT DENOTES MALE PIPE THREAD FPT DENOTES FEMALE PIPE THREAD BFW DENOTES BEVELED FOR WELDING GVD DENOTES GROOVED FLG DENOTES FLANGE
- 4. +UNIT WEIGHT DOES NOT INCLUDE ACCESSORIES (SEE ACCESSORY DRAWINGS)
- 5. MAKE-UP WATER PRESSURE 20 psi MIN [137 kPa], 50 psi MAX [344 kPa]
- 6. 3/4" [19MM] DIA. MOUNTING HOLES. REFER TO RECOMMENDED STEEL SUPPORT DRAWING
- 7. DIMENSIONS LISTED AS FOLLOWS: ENGLISH FT-IN [METRIC] [mm]

 
 SHIPPING WEIGHT
 6480 lbs+ [2940] kg+
 OPERATING WEIGHT
 10560 lbs+ [4790] kg+
 HEAVIEST SECTION WEIGHT
 2050 lbs+ [930] kg+
 NO. OF SHIPPING SECTIONS
 4
 DRAWN BY: KDS