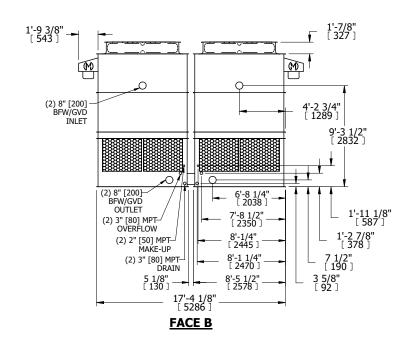

## NOTES:

- 1. (M)- FAN MOTOR LOCATION
- 2. HÉAVIEST SECTION IS UPPER SECTION
- 3. MPT DENOTES MALE PIPE THREAD FPT DENOTES FEMALE PIPE THREAD BFW DENOTES BEVELED FOR WELDING GVD DENOTES GROOVED FLG DENOTES FLANGE
- 4. +UNIT WEIGHT DOES NOT INCLUDE ACCESSORIES (SEE ACCESSORY DRAWINGS)
- 5. MAKE-UP WATER PRESSURE 20 psi MIN [137 kPa], 50 psi MAX [344 kPa]
- 6. 3/4" [19MM] DIA. MOUNTING HOLES. REFER TO RECOMMENDED STEEL SUPPORT DRAWING
- 7. DIMENSIONS LISTED AS FOLLOWS: ENGLISH FT-IN [METRIC] [mm]

 
 SHIPPING WEIGHT
 9100 lbs+ [4130] kg+
 OPERATING WEIGHT
 14780 lbs+ [6705] kg+
 HEAVIEST SECTION WEIGHT
 3010 lbs+ [1370] kg+
 NO. OF SHIPPING SECTIONS WEIGHT
 4
 DRAWN BY: KDS