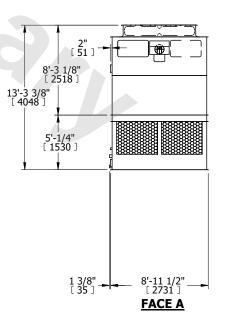

## NOTES:

- 1. (M)- FAN MOTOR LOCATION
- 2. HÉAVIEST SECTION IS UPPER SECTION
- 3. MPT DENOTES MALE PIPE THREAD FPT DENOTES FEMALE PIPE THREAD BFW DENOTES BEVELED FOR WELDING GVD DENOTES GROOVED FLG DENOTES FLANGE
- 4. +UNIT WEIGHT DOES NOT INCLUDE ACCESSORIES (SEE ACCESSORY DRAWINGS)
- 5. MAKE-UP WATER PRESSURE 20 psi MIN [137 kPa], 50 psi MAX [344 kPa]
- 6. 3/4" [19MM] DIA. MOUNTING HOLES. REFER TO RECOMMENDED STEEL SUPPORT DRAWING
- 7. DIMENSIONS LISTED AS FOLLOWS: ENGLISH FT-IN [METRIC] [mm]

 
 SHIPPING WEIGHT
 9100 lbs+ [4130] kg+
 OPERATING WEIGHT
 14780 lbs+ [6705] kg+
 HEAVIEST SECTION WEIGHT
 3010 lbs+ [1370] kg+
 NO. OF SHIPPING SECTIONS WEIGHT
 4
 DRAWN BY: KDS