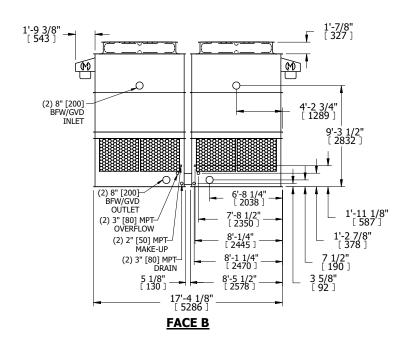

## NOTES:

- 1. (M)- FAN MOTOR LOCATION
- 2. HÉAVIEST SECTION IS UPPER SECTION
- 3. MPT DENOTES MALE PIPE THREAD FPT DENOTES FEMALE PIPE THREAD BFW DENOTES BEVELED FOR WELDING GVD DENOTES GROOVED FLG DENOTES FLANGE
- 4. +UNIT WEIGHT DOES NOT INCLUDE ACCESSORIES (SEE ACCESSORY DRAWINGS)
- 5. MAKE-UP WATER PRESSURE 20 psi MIN [137 kPa], 50 psi MAX [344 kPa]
- 6. 3/4" [19MM] DIA. MOUNTING HOLES. REFER TO RECOMMENDED STEEL SUPPORT DRAWING
- 7. DIMENSIONS LISTED AS FOLLOWS: ENGLISH FT-IN [METRIC] [mm]

 
 SHIPPING WEIGHT
 9100 lbs+ [4130] kg+
 OPERATING WEIGHT
 14780 lbs+ [6705] kg+
 HEAVIEST SECTION WEIGHT
 3010 lbs+ [1370] kg+
 NO. OF SHIPPING SECTIONS WEIGHT
 4
 DRAWN BY: KDS