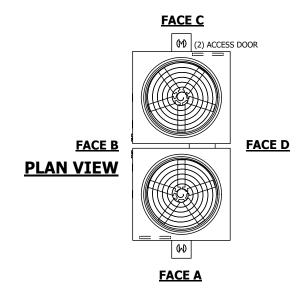

## NOTES:

- 1. (M)- FAN MOTOR LOCATION
- 2. HÉAVIEST SECTION IS UPPER SECTION
- 3. MPT DENOTES MALE PIPE THREAD FPT DENOTES FEMALE PIPE THREAD BFW DENOTES BEVELED FOR WELDING GVD DENOTES GROOVED FLG DENOTES FLANGE
- 4. +UNIT WEIGHT DOES NOT INCLUDE ACCESSORIES (SEE ACCESSORY DRAWINGS)
- 5. MAKE-UP WATER PRESSURE 20 psi MIN [137 kPa], 50 psi MAX [344 kPa]
- 6. 3/4" [19MM] DIA. MOUNTING HOLES. REFER TO RECOMMENDED STEEL SUPPORT DRAWING
- 7. DIMENSIONS LISTED AS FOLLOWS: ENGLISH FT-IN [METRIC] [mm]