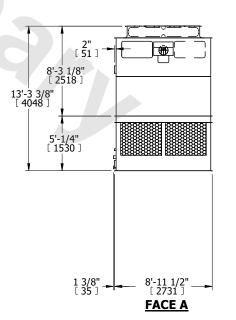

## NOTES:

- 1. (M)- FAN MOTOR LOCATION
- 2. HÉAVIEST SECTION IS UPPER SECTION
- 3. MPT DENOTES MALE PIPE THREAD FPT DENOTES FEMALE PIPE THREAD BFW DENOTES BEVELED FOR WELDING GVD DENOTES GROOVED FLG DENOTES FLANGE
- 4. +UNIT WEIGHT DOES NOT INCLUDE ACCESSORIES (SEE ACCESSORY DRAWINGS)
- 5. MAKE-UP WATER PRESSURE 20 psi MIN [137 kPa], 50 psi MAX [344 kPa]
- 6. 3/4" [19MM] DIA. MOUNTING HOLES. REFER TO RECOMMENDED STEEL SUPPORT DRAWING
- 7. DIMENSIONS LISTED AS FOLLOWS: ENGLISH FT-IN [METRIC] [mm]

 
 SHIPPING WEIGHT
 9100 lbs+ [4130] kg+
 OPERATING WEIGHT
 14780 lbs+ [6705] kg+
 HEAVIEST SECTION WEIGHT
 3010 lbs+ [1370] kg+
 NO. OF SHIPPING SECTIONS WEIGHT
 4
 DRAWN BY: KDS