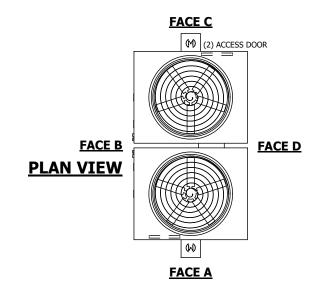

## NOTES:

- 1. (M)- FAN MOTOR LOCATION
- 2. HÉAVIEST SECTION IS UPPER SECTION
- 3. MPT DENOTES MALE PIPE THREAD FPT DENOTES FEMALE PIPE THREAD BFW DENOTES BEVELED FOR WELDING GVD DENOTES GROOVED FLG DENOTES FLANGE
- 4. +UNIT WEIGHT DOES NOT INCLUDE ACCESSORIES (SEE ACCESSORY DRAWINGS)
- 5. MAKE-UP WATÈR PRESSURE 20 psi MIN [137 kPa], 50 psi MAX [344 kPa]
- 6. 3/4" [19MM] DIA. MOUNTING HOLES.
  REFER TO RECOMMENDED STEEL SUPPORT
  DRAWING
- 7. DIMENSIONS LISTED AS FOLLOWS: ENGLISH FT-IN [METRIC] [mm]