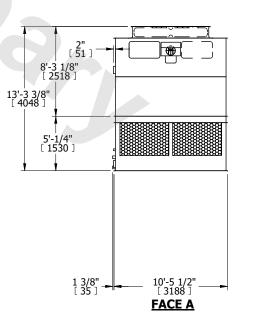

## NOTES:

- 1. (M)- FAN MOTOR LOCATION
- 2. HÉAVIEST SECTION IS UPPER SECTION
- 3. MPT DENOTES MALE PIPE THREAD FPT DENOTES FEMALE PIPE THREAD BFW DENOTES BEVELED FOR WELDING GVD DENOTES GROOVED FLG DENOTES FLANGE
- 4. +UNIT WEIGHT DOES NOT INCLUDE ACCESSORIES (SEE ACCESSORY DRAWINGS)
- 5. MAKE-UP WATÈR PRESSURE 20 psi MIN [137 kPa], 50 psi MAX [344 kPa]
- 6. 3/4" [19MM] DIA. MOUNTING HOLES.
  REFER TO RECOMMENDED STEEL SUPPORT
  DRAWING
- 7. DIMENSIONS LISTED AS FOLLOWS: ENGLISH FT-IN [METRIC] [mm]

| SHIPPING | 10.190 lbo : [4755] kg : | OPERATING | 47000 lbs : [7750] lss : | HEAVIEST SECTION | 2520 lba - [4600] lan | NO. OF SHIPPING SECTIONS | 4 | DRAWN BY: |
|----------|--------------------------|-----------|--------------------------|------------------|-----------------------|--------------------------|---|-----------|
| WEIGHT   | 10480 lbs+ [4755] kg+    | WEIGHT    | 17080 lbs+ [7750] kg+    | WEIGHT           | 3520 lbs+ [1600] kg+  |                          | 4 | KDS       |