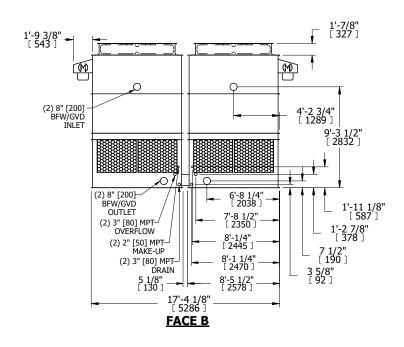

## NOTES:

- 1. (M)- FAN MOTOR LOCATION
- 2. HÉAVIEST SECTION IS UPPER SECTION
- 3. MPT DENOTES MALE PIPE THREAD FPT DENOTES FEMALE PIPE THREAD BFW DENOTES BEVELED FOR WELDING GVD DENOTES GROOVED FLG DENOTES FLANGE
- 4. +UNIT WEIGHT DOES NOT INCLUDE ACCESSORIES (SEE ACCESSORY DRAWINGS)
- 5. MAKE-UP WATÈR PRESSURE 20 psi MIN [137 kPa], 50 psi MAX [344 kPa]
- 6. 3/4" [19MM] DIA. MOUNTING HOLES.
  REFER TO RECOMMENDED STEEL SUPPORT
  DRAWING
- 7. DIMENSIONS LISTED AS FOLLOWS: ENGLISH FT-IN [METRIC] [mm]

| SHIPPING | 10.190 lbo : [4755] kg : | OPERATING | 47000 lbs : [7750] lss : | HEAVIEST SECTION | 2520 lba - [4600] lan | NO. OF SHIPPING SECTIONS | 4 | DRAWN BY: |
|----------|--------------------------|-----------|--------------------------|------------------|-----------------------|--------------------------|---|-----------|
| WEIGHT   | 10480 lbs+ [4755] kg+    | WEIGHT    | 17080 lbs+ [7750] kg+    | WEIGHT           | 3520 lbs+ [1600] kg+  |                          | 4 | KDS       |