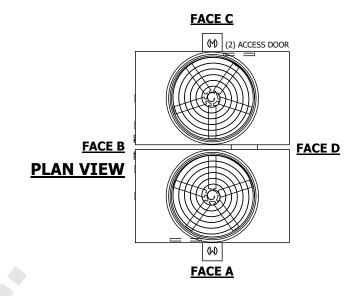

## NOTES

- 1. (M)- FAN MOTOR LOCATION
- 2. HEAVIEST SECTION IS UPPER SECTION
- 3. MPT DENOTES MALE PIPE THREAD FPT DENOTES FEMALE PIPE THREAD BFW DENOTES BEVELED FOR WELDING GVD DENOTES GROOVED FLG DENOTES FLANGE
- 4. +UNIT WEIGHT DOES NOT INCLUDE ACCESSORIES (SEE ACCESSORY DRAWINGS)
- 5. MAKE-UP WATER PRESSURE 20 psi MIN [137 kPa], 50 psi MAX [344 kPa]
- 6. 3/4" [19MM] DIA. MOUNTING HOLES. REFER TO RECOMMENDED STEEL SUPPORT DRAWING
- 7. DIMENSIONS LISTED AS FOLLOWS: ENGLISH FT-IN [METRIC] [mm]