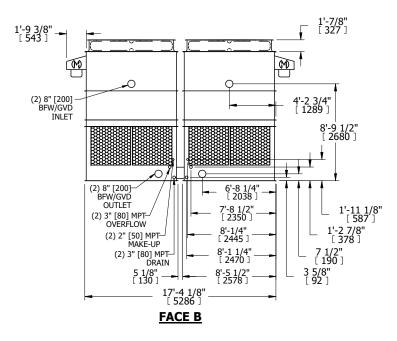

## NOTES

- 1. (M)- FAN MOTOR LOCATION
- 2. HEAVIEST SECTION IS UPPER SECTION
- 3. MPT DENOTES MALE PIPE THREAD FPT DENOTES FEMALE PIPE THREAD BFW DENOTES BEVELED FOR WELDING GVD DENOTES GROOVED FLG DENOTES FLANGE
- 4. +UNIT WEIGHT DOES NOT INCLUDE ACCESSORIES (SEE ACCESSORY DRAWINGS)
- 5. MAKE-UP WATER PRESSURE 20 psi MIN [137 kPa], 50 psi MAX [344 kPa]
- 6. 3/4" [19MM] DIA. MOUNTING HOLES. REFER TO RECOMMENDED STEEL SUPPORT DRAWING
- 7. DIMENSIONS LISTED AS FOLLOWS: ENGLISH FT-IN [METRIC] [mm]

 
 SHIPPING WEIGHT
 11980 lbs+ [5435] kg+
 OPERATING WEIGHT
 21000 lbs+ [9530] kg+
 HEAVIEST SECTION WEIGHT
 3850 lbs+ [1750] kg+
 NO. OF SHIPPING SECTIONS WEIGHT
 4
 DRAWN BY: KDS