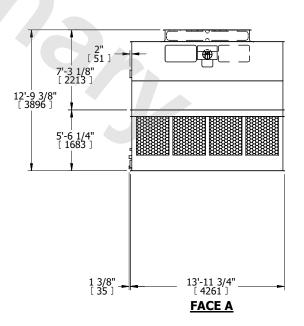

## NOTES

- 1. (M)- FAN MOTOR LOCATION
- 2. HEAVIEST SECTION IS UPPER SECTION
- 3. MPT DENOTES MALE PIPE THREAD FPT DENOTES FEMALE PIPE THREAD BFW DENOTES BEVELED FOR WELDING GVD DENOTES GROOVED FLG DENOTES FLANGE
- 4. +UNIT WEIGHT DOES NOT INCLUDE ACCESSORIES (SEE ACCESSORY DRAWINGS)
- 5. MAKE-UP WATER PRESSURE 20 psi MIN [137 kPa], 50 psi MAX [344 kPa]
- 6. 3/4" [19MM] DIA. MOUNTING HOLES. REFER TO RECOMMENDED STEEL SUPPORT DRAWING
- 7. DIMENSIONS LISTED AS FOLLOWS: ENGLISH FT-IN [METRIC] [mm]

 
 SHIPPING WEIGHT
 11980 lbs+ [5435] kg+
 OPERATING WEIGHT
 21000 lbs+ [9530] kg+
 HEAVIEST SECTION WEIGHT
 3850 lbs+ [1750] kg+
 NO. OF SHIPPING SECTIONS WEIGHT
 4
 DRAWN BY: KDS