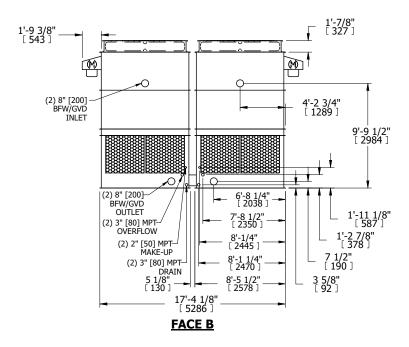

## NOTES:

- 1. (M)- FAN MOTOR LOCATION
- 2. HÉAVIEST SECTION IS UPPER SECTION
- 3. MPT DENOTES MALE PIPE THREAD FPT DENOTES FEMALE PIPE THREAD BFW DENOTES BEVELED FOR WELDING **GVD DENOTES GROOVED** FLG DENOTES FLANGE
- 4. +UNIT WEIGHT DOES NOT INCLUDE ACCESSORIES (SEE ACCESSORY DRAWINGS)
- 5. MAKE-UP WATER PRESSURE 20 psi MIN [137 kPa], 50 psi MAX [344 kPa]
- 6. 3/4" [19MM] DIA. MOUNTING HOLES. REFER TO RECOMMENDED STEEL SUPPORT **DRAWING**
- 7. DIMENSIONS LISTED AS FOLLOWS: **ENGLISH FT-IN** [METRIC] [mm]