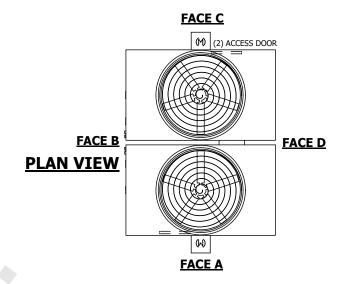

## NOTES:

- 1. (M)- FAN MOTOR LOCATION
- 2. HÉAVIEST SECTION IS UPPER SECTION
- 3. MPT DENOTES MALE PIPE THREAD FPT DENOTES FEMALE PIPE THREAD BFW DENOTES BEVELED FOR WELDING **GVD DENOTES GROOVED** FLG DENOTES FLANGE
- 4. +UNIT WEIGHT DOES NOT INCLUDE ACCESSORIES (SEE ACCESSORY DRAWINGS)
- 5. MAKE-UP WATER PRESSURE 20 psi MIN [137 kPa], 50 psi MAX [344 kPa]
- 6. 3/4" [19MM] DIA. MOUNTING HOLES. REFER TO RECOMMENDED STEEL SUPPORT **DRAWING**
- 7. DIMENSIONS LISTED AS FOLLOWS: **ENGLISH FT-IN** [METRIC] [mm]