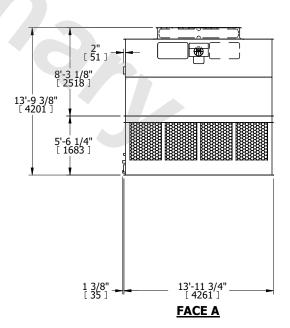

## NOTES:

- 1. (M)- FAN MOTOR LOCATION
- 2. HÉAVIEST SECTION IS UPPER SECTION
- 3. MPT DENOTES MALE PIPE THREAD FPT DENOTES FEMALE PIPE THREAD BFW DENOTES BEVELED FOR WELDING **GVD DENOTES GROOVED** FLG DENOTES FLANGE
- 4. +UNIT WEIGHT DOES NOT INCLUDE ACCESSORIES (SEE ACCESSORY DRAWINGS)
- 5. MAKE-UP WATER PRESSURE 20 psi MIN [137 kPa], 50 psi MAX [344 kPa]
- 6. 3/4" [19MM] DIA. MOUNTING HOLES. REFER TO RECOMMENDED STEEL SUPPORT **DRAWING**
- 7. DIMENSIONS LISTED AS FOLLOWS: **ENGLISH FT-IN** [METRIC] [mm]