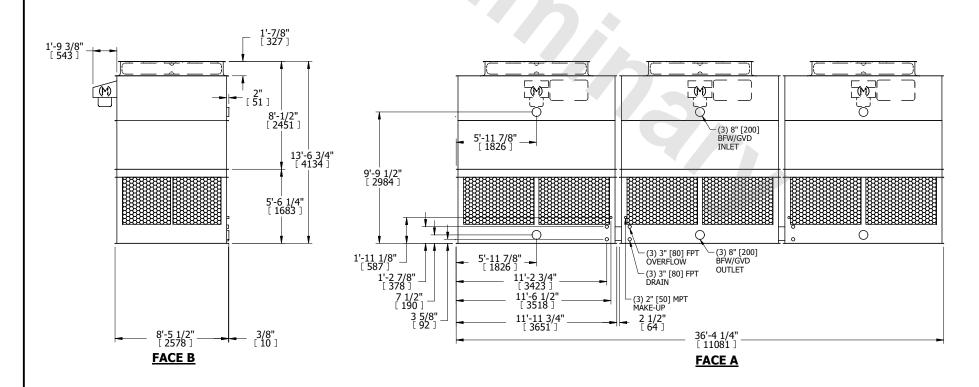

| UNIT    | COOLING TO | WER       |
|---------|------------|-----------|
| MODEL # | AT 39-3I36 | SCALE NTS |

DWG. # T3093636-DRD-ST REV. SERIAL # DATE 3/15/2025

ACCESS DOOR

## NOTES:

**SHIPPING** 

WEIGHT

- 1. (M)- FAN MOTOR LOCATION
- 2. HÉAVIEST SECTION IS UPPER SECTION
- 3. MPT DENOTES MALE PIPE THREAD FPT DENOTES FEMALE PIPE THREAD BFW DENOTES BEVELED FOR WELDING GVD DENOTES GROOVED FLG DENOTES FLANGE
- 4. +UNIT WEIGHT DOES NOT INCLUDE ACCESSORIES (SEE ACCESSORY DRAWINGS)
- 5. MAKE-UP WATER PRESSURE 20 psi MIN [137 kPa], 50 psi MAX [344 kPa]
- 6. 3/4" [19MM] DIA. MOUNTING HOLES. REFER TO RECOMENDED STEEL SUPPORT DRAWING.
- 7. DIMENSIONS LISTED AS FOLLOWS: ENGLISH FT-IN

[METRIC] [mm]

FACE B
PLAN VIEW

**OPERATING** 

WEIGHT

17160 lbs+ [7785] kg+

FACE D

DRAWN BY: JLG

NO. OF SHIPPING SECTIONS

## **FACE A**

3820 lbs+ [1735] kg+

28740 lbs+ [13040] kg+

HEAVIEST SECTION

WEIGHT