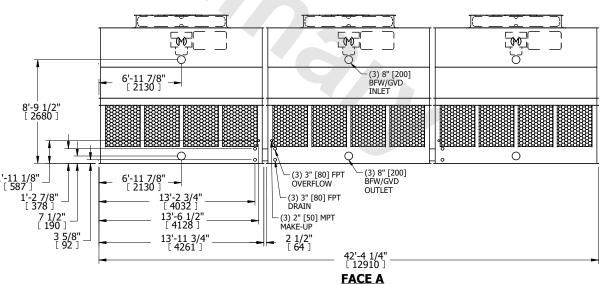

## NOTES:

- 1. (M)- FAN MOTOR LOCATION
- 2. HÉAVIEST SECTION IS UPPER SECTION
- 3. MPT DENOTES MALE PIPE THREAD FPT DENOTES FEMALE PIPE THREAD BFW DENOTES BEVELED FOR WELDING **GVD DENOTES GROOVED** FLG DENOTES FLANGE
- 4. +UNIT WEIGHT DOES NOT INCLUDE ACCESSORIES (SEE ACCESSORY DRAWINGS)
- 5. MAKE-UP WATER PRESSURE
- 20 psi MIN [137 kPa], 50 psi MAX [344 kPa] 6. 3/4" [19MM] DIA. MOUNTING HOLES. REFER TO RECOMENDED STEEL SUPPORT DRAWING.
- 7. DIMENSIONS LISTED AS FOLLOWS: **ENGLISH FT-IN** [METRIC] [mm]