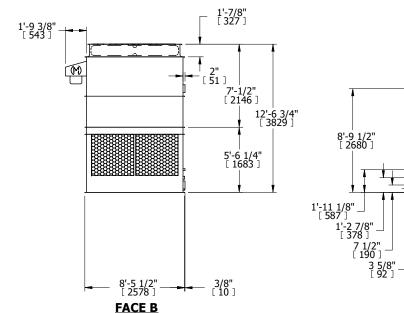

| UNIT    | COOLING TOWER |           |
|---------|---------------|-----------|
| MODEL # | AT 39-2H42    | SCALE NTS |



DWG. # REV. T3094224-DRD-ST DATE 3/16/2025 SERIAL #

## NOTES:

- 1. (M)- FAN MOTOR LOCATION
- 2. HÉAVIEST SECTION IS UPPER SECTION
- 3. MPT DENOTES MALE PIPE THREAD FPT DENOTES FEMALE PIPE THREAD BFW DENOTES BEVELED FOR WELDING **GVD DENOTES GROOVED** FLG DENOTES FLANGE
- 4. +UNIT WEIGHT DOES NOT INCLUDE ACCESSORIES (SEE ACCESSORY DRAWINGS)
- 5. MAKE-UP WATER PRESSURE
- 20 psi MIN [137 kPa], 50 psi MAX [344 kPa] 6. 3/4" [19MM] DIA. MOUNTING HOLES. REFER TO RECOMENDED STEEL SUPPORT DRAWING.
- 7. DIMENSIONS LISTED AS FOLLOWS: **ENGLISH FT-IN** [METRIC] [mm]

**FACE B PLAN VIEW** 







FACE D

## **FACE A**