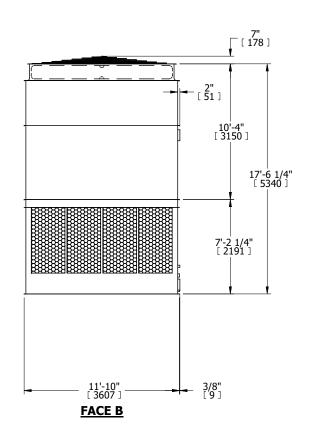

## **FACE C**

FACE B

**FACE D** 

FACE A

SHIPPING WEIGHT 19440 lbs+ [8820] kg+ OPERATING WEIGHT 34100 lbs+ [15470] kg+ HEAVIEST SECTION WEIGHT 6670 lbs+ [3030] kg+ NO. OF SHIPPING SECTIONS WEIGHT

DRAWN BY: KDS

## NOTES:

- 1. (M)- FAN MOTOR LOCATION
- 2. HÉAVIEST SECTION IS UPPER SECTION
- 3. MPT DENOTES MALE PIPE THREAD FPT DENOTES FEMALE PIPE THREAD BFW DENOTES BEVELED FOR WELDING GVD DENOTES GROOVED FLG DENOTES FLANGE
- 4. +UNIT WEIGHT DOES NOT INCLUDE ACCESSORIES (SEE ACCESSORY DRAWINGS)
- 5. MAKE-UP WATER PRESSURE 20 psi MIN [137 kPa], 50 psi MAX [344 kPa]
- 6. 3/4" [19MM] DIA. MOUNTING HOLES. REFER TO RECOMMENDED STEEL SUPPORT DRAWING
- 7. DIMENSIONS LISTED AS FOLLOWS: ENGLISH FT-IN [METRIC] [mm]