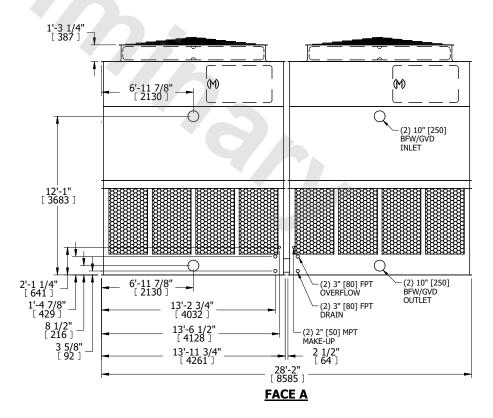

## **FACE C**

FACE B

**FACE D** 

FACE A

SHIPPING WEIGHT 19440 lbs+ [8820] kg+ OPERATING WEIGHT 34100 lbs+ [15470] kg+ HEAVIEST SECTION WEIGHT 6670 lbs+ [3030] kg+ NO. OF SHIPPING SECTIONS WEIGHT

DRAWN BY: KDS

## NOTES:

- 1. (M)- FAN MOTOR LOCATION
- 2. HÉAVIEST SECTION IS UPPER SECTION
- 3. MPT DENOTES MALE PIPE THREAD FPT DENOTES FEMALE PIPE THREAD BFW DENOTES BEVELED FOR WELDING GVD DENOTES GROOVED FLG DENOTES FLANGE
- 4. +UNIT WEIGHT DOES NOT INCLUDE ACCESSORIES (SEE ACCESSORY DRAWINGS)
- 5. MAKE-UP WATER PRESSURE 20 psi MIN [137 kPa], 50 psi MAX [344 kPa]
- 6. 3/4" [19MM] DIA. MOUNTING HOLES. REFER TO RECOMMENDED STEEL SUPPORT DRAWING
- 7. DIMENSIONS LISTED AS FOLLOWS: ENGLISH FT-IN [METRIC] [mm]