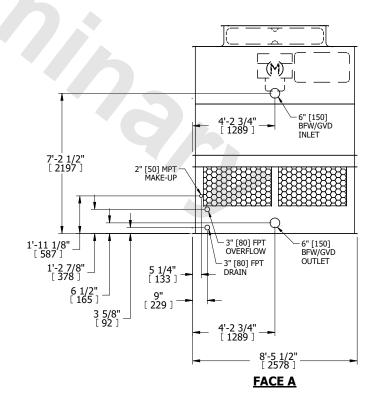

## NOTES:

- 1. (M)- FAN MOTOR LOCATION
- 2. HÉAVIEST SECTION IS UPPER SECTION
- 3. MPT DENOTES MALE PIPE THREAD FPT DENOTES FEMALE PIPE THREAD BFW DENOTES BEVELED FOR WELDING GVD DENOTES GROOVED FLG DENOTES FLANGE
- 4. +UNIT WEIGHT DOES NOT INCLUDE ACCESSORIES (SEE ACCESSORY DRAWINGS)
- 5. MAKE-UP WATER PRESSURE 20 psi MIN [137 kPa], 50 psi MAX [344 kPa]
- 6. 3/4" [19MM] DIA. MOUNTING HOLES. REFER TO RECOMENDED STEEL SUPPORT DRAWING.
- 7. DIMENSIONS LISTED AS FOLLOWS: ENGLISH FT-IN [METRIC] [mm]

## **FACE A**

SHIPPING 3080 lbs+ [1400] kg+ WEIGHT

OPERATING WEIGHT

5120 lbs+ [2325] kg+

HEAVIEST SECTION WEIGHT

1950 lbs+ [885] kg+

NO. OF SHIPPING SECTIONS

DRAWN BY: JLG