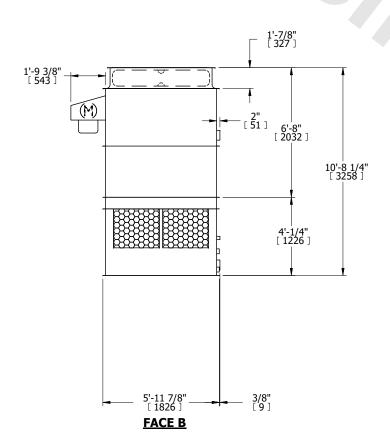

## NOTES:

- 1. (M)- FAN MOTOR LOCATION
- 2. HÉAVIEST SECTION IS UPPER SECTION
- 3. MPT DENOTES MALE PIPE THREAD FPT DENOTES FEMALE PIPE THREAD BFW DENOTES BEVELED FOR WELDING GVD DENOTES GROOVED FLG DENOTES FLANGE
- 4. +UNIT WEIGHT DOES NOT INCLUDE ACCESSORIES (SEE ACCESSORY DRAWINGS)
- 5. MAKE-UP WATER PRESSURE 20 psi MIN [137 kPa], 50 psi MAX [344 kPa]
- 6. 3/4" [19MM] DIA. MOUNTING HOLES. REFER TO RECOMENDED STEEL SUPPORT DRAWING.
- 7. DIMENSIONS LISTED AS FOLLOWS: ENGLISH FT-IN [METRIC] [mm]

## FACE B

**FACE D** 