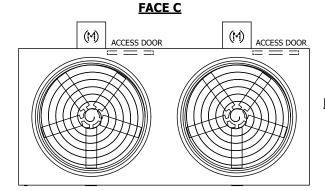

## NOTES:

- 1. (M)- FAN MOTOR LOCATION
- 2. HÉAVIEST SECTION IS UPPER SECTION
- 3. MPT DENOTES MALE PIPE THREAD FPT DENOTES FEMALE PIPE THREAD BFW DENOTES BEVELED FOR WELDING GVD DENOTES GROOVED FLG DENOTES FLANGE
- 4. +UNIT WEIGHT DOES NOT INCLUDE ACCESSORIES (SEE ACCESSORY DRAWINGS)
- 5. MAKE-UP WATER PRESSURE 20 psi MIN [137 kPa], 50 psi MAX [344 kPa]
- 6. 3/4" [19MM] DIA. MOUNTING HOLES. REFER TO RECOMENDED STEEL SUPPORT DRAWING.
- 7. DIMENSIONS LISTED AS FOLLOWS: ENGLISH FT-IN [METRIC] [mm]

FACE B

FACE D