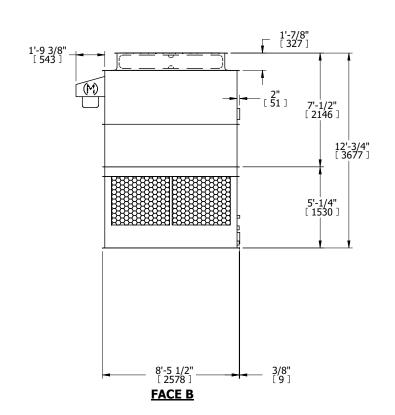

## NOTES:

- 1. (M)- FAN MOTOR LOCATION
- 2. HÉAVIEST SECTION IS UPPER SECTION
- 3. MPT DENOTES MALE PIPE THREAD FPT DENOTES FEMALE PIPE THREAD BFW DENOTES BEVELED FOR WELDING GVD DENOTES GROOVED FLG DENOTES FLANGE
- 4. +UNIT WEIGHT DOES NOT INCLUDE ACCESSORIES (SEE ACCESSORY DRAWINGS)
- 5. MAKE-UP WATER PRESSURE 20 psi MIN [137 kPa], 50 psi MAX [344 kPa]
- 6. 3/4" [19MM] DIA. MOUNTING HOLES. REFER TO RECOMENDED STEEL SUPPORT DRAWING.
- 7. DIMENSIONS LISTED AS FOLLOWS: ENGLISH FT-IN [METRIC] [mm]

FACE B

FACE D