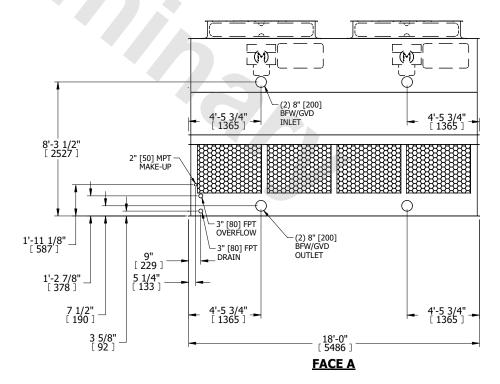

## NOTES:

- 1. (M)- FAN MOTOR LOCATION
- 2. HÉAVIEST SECTION IS UPPER SECTION
- 3. MPT DENOTES MALE PIPE THREAD FPT DENOTES FEMALE PIPE THREAD BFW DENOTES BEVELED FOR WELDING GVD DENOTES GROOVED FLG DENOTES FLANGE
- 4. +UNIT WEIGHT DOES NOT INCLUDE ACCESSORIES (SEE ACCESSORY DRAWINGS)
- 5. MAKE-UP WATER PRESSURE 20 psi MIN [137 kPa], 50 psi MAX [344 kPa]
- 6. 3/4" [19MM] DIA. MOUNTING HOLES. REFER TO RECOMENDED STEEL SUPPORT DRAWING.
- 7. DIMENSIONS LISTED AS FOLLOWS: ENGLISH FT-IN [METRIC] [mm]

## **FACE A**

SHIPPING WEIGHT 8110 lbs+ [3680] kg+ OPERATING WEIGHT

14000 lbs+ [6355] kg+

HEAVIEST SECTION WEIGHT

5290 lbs+ [2400] kg+

NO. OF SHIPPING SECTIONS

DRAWN BY: JLG