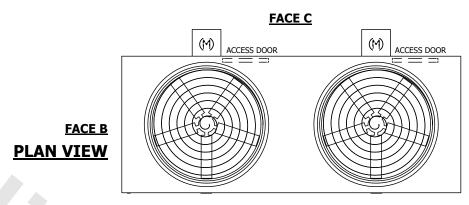

## NOTES:

- 1. (M)- FAN MOTOR LOCATION
- 2. HÉAVIEST SECTION IS UPPER SECTION
- 3. MPT DENOTES MALE PIPE THREAD FPT DENOTES FEMALE PIPE THREAD BFW DENOTES BEVELED FOR WELDING **GVD DENOTES GROOVED** FLG DENOTES FLANGE
- 4. +UNIT WEIGHT DOES NOT INCLUDE ACCESSORIES (SEE ACCESSORY DRAWINGS)
- 5. MAKE-UP WATER PRESSURE
- 20 psi MIN [137 kPa], 50 psi MAX [344 kPa] 6. 3/4" [19MM] DIA. MOUNTING HOLES. REFER TO RECOMENDED STEEL SUPPORT DRAWING.
- 7. DIMENSIONS LISTED AS FOLLOWS: **ENGLISH FT-IN**