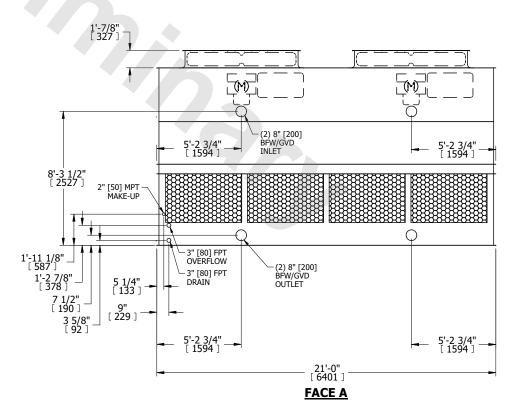

## NOTES:

- 1. (M)- FAN MOTOR LOCATION
- 2. HÉAVIEST SECTION IS UPPER SECTION
- 3. MPT DENOTES MALE PIPE THREAD FPT DENOTES FEMALE PIPE THREAD BFW DENOTES BEVELED FOR WELDING **GVD DENOTES GROOVED** FLG DENOTES FLANGE
- 4. +UNIT WEIGHT DOES NOT INCLUDE ACCESSORIES (SEE ACCESSORY DRAWINGS)
- 5. MAKE-UP WATER PRESSURE
- 20 psi MIN [137 kPa], 50 psi MAX [344 kPa] 6. 3/4" [19MM] DIA. MOUNTING HOLES. REFER TO RECOMENDED STEEL SUPPORT DRAWING.
- 7. DIMENSIONS LISTED AS FOLLOWS: **ENGLISH FT-IN**

[METRIC] [mm]

**FACE D** 

**FACE A** 

DRAWN BY: JLG SHIPPING NO. OF SHIPPING SECTIONS OPERATING HEAVIEST SECTION 9320 lbs+ [4230] kg+ 16260 lbs+ [7380] kg+ 6130 lbs+ [2785] kg+ WEIGHT WEIGHT WEIGHT