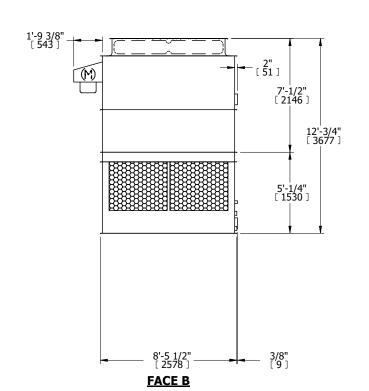

## NOTES:

- 1. (M)- FAN MOTOR LOCATION
- 2. HÉAVIEST SECTION IS UPPER SECTION
- 3. MPT DENOTES MALE PIPE THREAD FPT DENOTES FEMALE PIPE THREAD BFW DENOTES BEVELED FOR WELDING **GVD DENOTES GROOVED** FLG DENOTES FLANGE
- 4. +UNIT WEIGHT DOES NOT INCLUDE ACCESSORIES (SEE ACCESSORY DRAWINGS)
- 5. MAKE-UP WATER PRESSURE
- 20 psi MIN [137 kPa], 50 psi MAX [344 kPa] 6. 3/4" [19MM] DIA. MOUNTING HOLES. REFER TO RECOMENDED STEEL SUPPORT DRAWING.
- 7. DIMENSIONS LISTED AS FOLLOWS: **ENGLISH FT-IN**