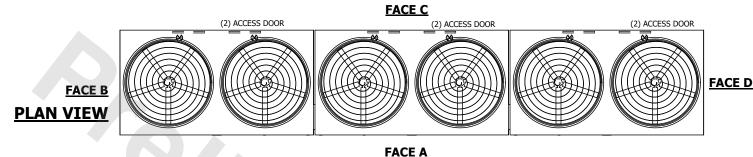

## NOTES:

- 1. (M)- FAN MOTOR LOCATION
- 2. HEAVIEST SECTION IS UPPER SECTION
- 3. MPT DENOTES MALE PIPE THREAD
  FPT DENOTES FEMALE PIPE THREAD
  BFW DENOTES BEVELED FOR WELDING
  GVD DENOTES GROOVED
  FLG DENOTES FLANGE
  PE DENOTES PLAIN END
- 4. +UNIT WEIGHT DOES NOT INCLUDE ACCESSORIES (SEE ACCESSORY DRAWINGS)
- 5. MAKE-UP WATER PRESSURE 20 psi MIN [137 kPa], 50 psi MAX [344 kPa]
- 6. 3/4" [19MM] DIA. MOUNTING HOLES. REFER TO RECOMMENDED STEEL SUPPORT DRAWING
- 7. DIMENSIONS LISTED AS FOLLOWS: ENGLISH FT-IN [METRIC] [mm]

**FACE B** 

**FACE A** 

7" [ 178 ] 12'-1/4" [ 3664 ] (3) 14" [350] **-** 2" [ 51 ] 12'-10 1/2" [ 3924 ] BFW/GVD 22'-3 1/2" [ 6794 ] 10'-3 1/4" [ 3131 ] - (3) 14" [350] BFW/GVD OUTLET - (3) 3" [80] MPT MAKE-UP 2'-2" [ 660 ] 12'-10 1/2" [ 3924 ] 1'-5 3/8" [ 441 ] -(3) 4" [100] FPT OVERFLOW (3) 4" [100] FPT DRAIN 25'-0" [ 7620 ] [ 229 ] 4 1/8" 25'-9" [ 7847 ] 2 1/2" [ 64 ] 77'-8" [ 23671 ]