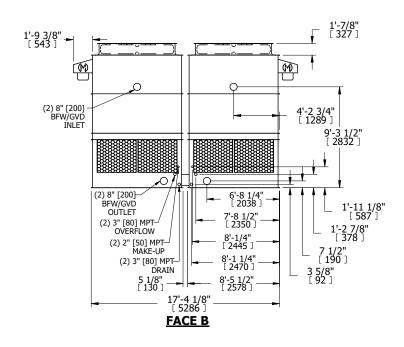

## NOTES:

- 1. (M)- FAN MOTOR LOCATION
- 2. HÉAVIEST SECTION IS UPPER SECTION
- 3. MPT DENOTES MALE PIPE THREAD FPT DENOTES FEMALE PIPE THREAD BFW DENOTES BEVELED FOR WELDING GVD DENOTES GROOVED FLG DENOTES FLANGE
- 4. +UNIT WEIGHT DOES NOT INCLUDE ACCESSORIES (SEE ACCESSORY DRAWINGS)
- 5. MAKE-UP WATÈR PRESSURE 20 psi MIN [137 kPa], 50 psi MAX [344 kPa]
- 6. 3/4" [19MM] DIA. MOUNTING HOLES. REFER TO RECOMMENDED STEEL SUPPORT DRAWING
- 7. DIMENSIONS LISTED AS FOLLOWS: ENGLISH FT-IN [METRIC] [mm]

| SHIPPING | 10200 lbs+ [4630] kg+ | OPERATING | 16800 lbs+ [7625] ka+ | HEAVIEST SECTION 3380 lbs+ [1535] kg+ | NO. OF SHIPPING SECTIONS | 1 | DRAWN BY:<br>KDS |     |
|----------|-----------------------|-----------|-----------------------|---------------------------------------|--------------------------|---|------------------|-----|
| WEIGHT   | 10200 IDS+ [4630] Kg+ | WEIGHT    | 16800 lbs+ [7625] kg+ | WEIGHT                                | 3360 IDS+ [1335] Kg+     |   | 4                | KDS |