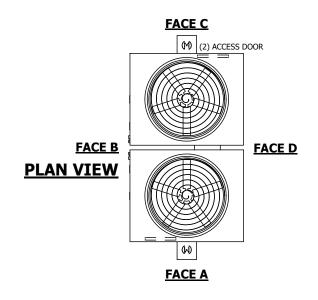

## NOTES:

- 1. (M)- FAN MOTOR LOCATION
- 2. HÉAVIEST SECTION IS UPPER SECTION
- 3. MPT DENOTES MALE PIPE THREAD FPT DENOTES FEMALE PIPE THREAD BFW DENOTES BEVELED FOR WELDING GVD DENOTES GROOVED FLG DENOTES FLANGE
- 4. +UNIT WEIGHT DOES NOT INCLUDE ACCESSORIES (SEE ACCESSORY DRAWINGS)
- 5. MAKE-UP WATÈR PRESSURE 20 psi MIN [137 kPa], 50 psi MAX [344 kPa]
- 6. 3/4" [19MM] DIA. MOUNTING HOLES. REFER TO RECOMMENDED STEEL SUPPORT DRAWING
- 7. DIMENSIONS LISTED AS FOLLOWS: ENGLISH FT-IN [METRIC] [mm]