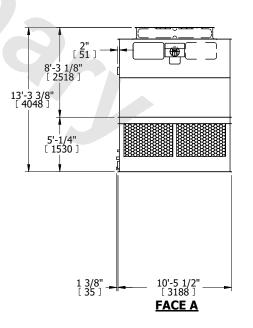

## NOTES:

- 1. (M)- FAN MOTOR LOCATION
- 2. HÉAVIEST SECTION IS UPPER SECTION
- 3. MPT DENOTES MALE PIPE THREAD FPT DENOTES FEMALE PIPE THREAD BFW DENOTES BEVELED FOR WELDING GVD DENOTES GROOVED FLG DENOTES FLANGE
- 4. +UNIT WEIGHT DOES NOT INCLUDE ACCESSORIES (SEE ACCESSORY DRAWINGS)
- 5. MAKE-UP WATÈR PRESSURE 20 psi MIN [137 kPa], 50 psi MAX [344 kPa]
- 6. 3/4" [19MM] DIA. MOUNTING HOLES. REFER TO RECOMMENDED STEEL SUPPORT DRAWING
- 7. DIMENSIONS LISTED AS FOLLOWS: ENGLISH FT-IN [METRIC] [mm]

| SHIPPING | 10200 lbs+ [4630] kg+ | OPERATING | 16800 lbs+ [7625] ka+ | HEAVIEST SECTION 3380 lbs+ [1535] kg+ | NO. OF SHIPPING SECTIONS | 1 | DRAWN BY:<br>KDS |     |
|----------|-----------------------|-----------|-----------------------|---------------------------------------|--------------------------|---|------------------|-----|
| WEIGHT   | 10200 IDS+ [4630] Kg+ | WEIGHT    | 16800 lbs+ [7625] kg+ | WEIGHT                                | 3360 IDS+ [1335] Kg+     |   | 4                | KDS |