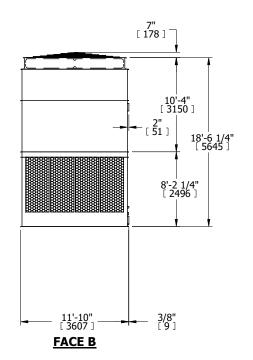

## NOTES:

- 1. (M)- FAN MOTOR LOCATION
- 2. HÉAVIEST SECTION IS UPPER SECTION
- 3. MPT DENOTES MALE PIPE THREAD FPT DENOTES FEMALE PIPE THREAD BFW DENOTES BEVELED FOR WELDING GVD DENOTES GROOVED FLG DENOTES FLANGE
- 4. +UNIT WEIGHT DOES NOT INCLUDE ACCESSORIES (SEE ACCESSORY DRAWINGS)
- 5. MAKE-UP WATER PRESSURE 20 psi MIN [137 kPa], 50 psi MAX [344 kPa]
- 6. 3/4" [19MM] DIA. MOUNTING HOLES. REFER TO RECOMMENDED STEEL SUPPORT DRAWING
- 7. DIMENSIONS LISTED AS FOLLOWS: ENGLISH FT-IN [METRIC] [mm]

**FACE D** 

FACE A

SHIPPING WEIGHT 40260 lbs+ [18265] kg+ OPERATING WEIGHT

TNG 71460 lbs+ [32415] kg+

**FACE B** 

**PLAN VIEW** 

HEAVIEST SECTION WEIGHT

9000 lbs+ [4085] kg+