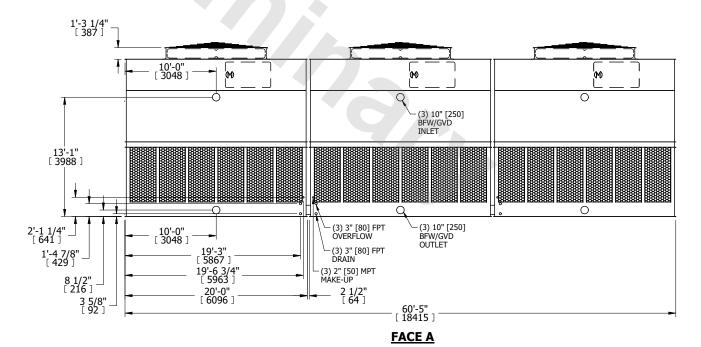

## NOTES:

- 1. (M)- FAN MOTOR LOCATION
- 2. HÉAVIEST SECTION IS UPPER SECTION
- 3. MPT DENOTES MALE PIPE THREAD FPT DENOTES FEMALE PIPE THREAD BFW DENOTES BEVELED FOR WELDING GVD DENOTES GROOVED FLG DENOTES FLANGE
- 4. +UNIT WEIGHT DOES NOT INCLUDE ACCESSORIES (SEE ACCESSORY DRAWINGS)
- 5. MAKE-UP WATER PRESSURE 20 psi MIN [137 kPa], 50 psi MAX [344 kPa]
- 6. 3/4" [19MM] DIA. MOUNTING HOLES. REFER TO RECOMMENDED STEEL SUPPORT DRAWING
- 7. DIMENSIONS LISTED AS FOLLOWS: ENGLISH FT-IN [METRIC] [mm]

**FACE D** 

FACE A

SHIPPING WEIGHT 40260 lbs+ [18265] kg+ OPERATING WEIGHT

TNG 71460 lbs+ [32415] kg+

**FACE B** 

**PLAN VIEW** 

HEAVIEST SECTION WEIGHT

9000 lbs+ [4085] kg+