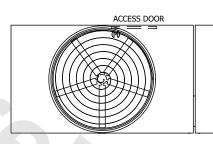

## NOTES:

- 1. (M)- FAN MOTOR LOCATION
- 2. HÉAVIEST SECTION IS UPPER SECTION
- 3. MPT DENOTES MALE PIPE THREAD FPT DENOTES FEMALE PIPE THREAD BFW DENOTES BEVELED FOR WELDING GVD DENOTES GROOVED FLG DENOTES FLANGE
- 4. +UNIT WEIGHT DOES NOT INCLUDE ACCESSORIES (SEE ACCESSORY DRAWINGS)
- 5. MAKE-UP WATER PRESSURE 20 psi MIN [137 kPa], 50 psi MAX [344 kPa]
- 6. 3/4" [19MM] DIA. MOUNTING HOLES. REFER TO RECOMMENDED STEEL SUPPORT DRAWING
- 7. DIMENSIONS LISTED AS FOLLOWS: ENGLISH FT-IN [METRIC] [mm]

**FACE D** 

FACE A

SHIPPING WEIGHT 40260 lbs+ [18265] kg+ OPERATING WEIGHT

TNG 71460 lbs+ [32415] kg+

**FACE B** 

**PLAN VIEW** 

HEAVIEST SECTION WEIGHT

9000 lbs+ [4085] kg+