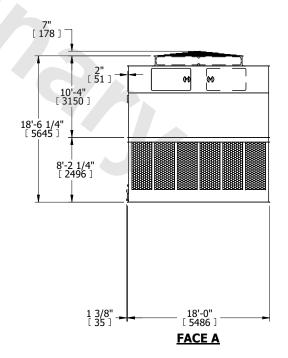

## NOTES:

- 1. (M)- FAN MOTOR LOCATION
- 2. HEAVIEST SECTION IS UPPER SECTION
- 3. MPT DENOTES MALE PIPE THREAD FPT DENOTES FEMALE PIPE THREAD BFW DENOTES BEVELED FOR WELDING GVD DENOTES GROOVED FLG DENOTES FLANGE
- 4. +UNIT WEIGHT DOES NOT INCLUDE ACCESSORIES (SEE ACCESSORY DRAWINGS)
- 5. MAKE-UP WATER PRESSURE 20 psi MIN [137 kPa], 50 psi MAX [344 kPa]
- 6. 3/4" [19MM] DIA. MOUNTING HOLES. REFER TO RECOMMENDED STEEL SUPPORT DRAWING
- 7. DIMENSIONS LISTED AS FOLLOWS: ENGLISH FT-IN [METRIC] [mm]

## **FACE C**

SHIPPING WEIGHT 26160 lbs+ [11870] kg+ OPERATING WEIGHT 44700 lbs+ [20280] kg+ HEAVIEST SECTION WEIGHT 8700 lbs+ [3950] kg+ NO. OF SHIPPING SECTIONS 4 DRAWN BY: KDS