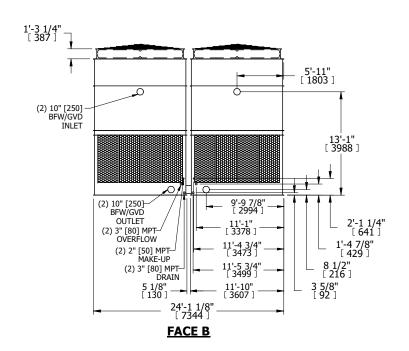

## NOTES:

- 1. (M)- FAN MOTOR LOCATION
- 2. HEAVIEST SECTION IS UPPER SECTION
- 3. MPT DENOTES MALE PIPE THREAD FPT DENOTES FEMALE PIPE THREAD BFW DENOTES BEVELED FOR WELDING GVD DENOTES GROOVED FLG DENOTES FLANGE
- 4. +UNIT WEIGHT DOES NOT INCLUDE ACCESSORIES (SEE ACCESSORY DRAWINGS)
- 5. MAKE-UP WATER PRESSURE 20 psi MIN [137 kPa], 50 psi MAX [344 kPa]
- 6. 3/4" [19MM] DIA. MOUNTING HOLES. REFER TO RECOMMENDED STEEL SUPPORT DRAWING
- 7. DIMENSIONS LISTED AS FOLLOWS: ENGLISH FT-IN [METRIC] [mm]

## **FACE C**

SHIPPING WEIGHT 26160 lbs+ [11870] kg+ OPERATING WEIGHT 44700 lbs+ [20280] kg+ HEAVIEST SECTION WEIGHT 8700 lbs+ [3950] kg+ NO. OF SHIPPING SECTIONS 4 DRAWN BY: KDS