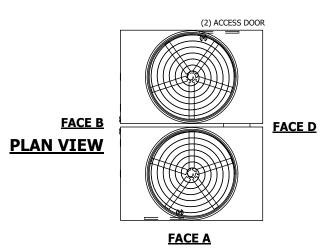

## NOTES:

- 1. (M)- FAN MOTOR LOCATION
- 2. HEAVIEST SECTION IS UPPER SECTION
- 3. MPT DENOTES MALE PIPE THREAD FPT DENOTES FEMALE PIPE THREAD BFW DENOTES BEVELED FOR WELDING GVD DENOTES GROOVED FLG DENOTES FLANGE
- 4. +UNIT WEIGHT DOES NOT INCLUDE ACCESSORIES (SEE ACCESSORY DRAWINGS)
- 5. MAKE-UP WATER PRESSURE 20 psi MIN [137 kPa], 50 psi MAX [344 kPa]
- 6. 3/4" [19MM] DIA. MOUNTING HOLES. REFER TO RECOMMENDED STEEL SUPPORT DRAWING
- 7. DIMENSIONS LISTED AS FOLLOWS: ENGLISH FT-IN [METRIC] [mm]