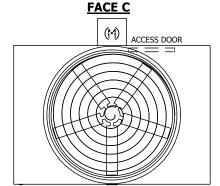

## NOTES:

- 1. (M)- FAN MOTOR LOCATION
- 2. HÉAVIEST SECTION IS UPPER SECTION
- 3. MPT DENOTES MALE PIPE THREAD FPT DENOTES FEMALE PIPE THREAD BFW DENOTES BEVELED FOR WELDING GVD DENOTES GROOVED FLG DENOTES FLANGE
- 4. +UNIT WEIGHT DOES NOT INCLUDE ACCESSORIES (SEE ACCESSORY DRAWINGS)
- 5. MAKE-UP WATER PRESSURE
- 20 psi MiN [137 kPa], 50 psi MAX [344 kPa] 6. 3/4" [19MM] DIA. MOUNTING HOLES. REFER TO RECOMENDED STEEL SUPPORT DRAWING.
- 7. DIMENSIONS LISTED AS FOLLOWS: ENGLISH FT-IN [METRIC] [mm]