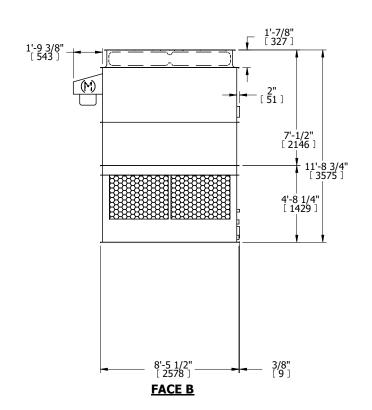

## NOTES:

- 1. (M)- FAN MOTOR LOCATION
- 2. HÉAVIEST SECTION IS UPPER SECTION
- 3. MPT DENOTES MALE PIPE THREAD FPT DENOTES FEMALE PIPE THREAD BFW DENOTES BEVELED FOR WELDING GVD DENOTES GROOVED FLG DENOTES FLANGE
- 4. +UNIT WEIGHT DOES NOT INCLUDE ACCESSORIES (SEE ACCESSORY DRAWINGS)
- 5. MAKE-UP WATER PRESSURE
- 20 psi MiN [137 kPa], 50 psi MAX [344 kPa] 6. 3/4" [19MM] DIA. MOUNTING HOLES. REFER TO RECOMENDED STEEL SUPPORT DRAWING.
- 7. DIMENSIONS LISTED AS FOLLOWS: ENGLISH FT-IN [METRIC] [mm]