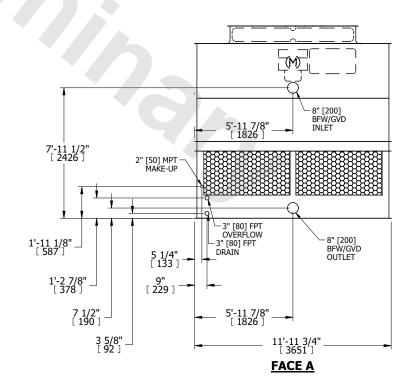

## NOTES:

- 1. (M)- FAN MOTOR LOCATION
- 2. HÉAVIEST SECTION IS UPPER SECTION
- 3. MPT DENOTES MALE PIPE THREAD FPT DENOTES FEMALE PIPE THREAD BFW DENOTES BEVELED FOR WELDING GVD DENOTES GROOVED FLG DENOTES FLANGE
- 4. +UNIT WEIGHT DOES NOT INCLUDE ACCESSORIES (SEE ACCESSORY DRAWINGS)
- 5. MAKE-UP WATER PRESSURE
- 20 psi MiN [137 kPa], 50 psi MAX [344 kPa] 6. 3/4" [19MM] DIA. MOUNTING HOLES. REFER TO RECOMENDED STEEL SUPPORT DRAWING.
- 7. DIMENSIONS LISTED AS FOLLOWS: ENGLISH FT-IN [METRIC] [mm]

## **FACE A**

SHIPPING WEIGHT 5190 lbs+ [2355] kg+ OPERATING WEIGHT 9050 lbs+ [4110] kg+ HEAVIEST SECTION WEIGHT 3430 lbs+ [1560] kg+ NO. OF SHIPPING SECTIONS 2 DRAWN BY: JLG