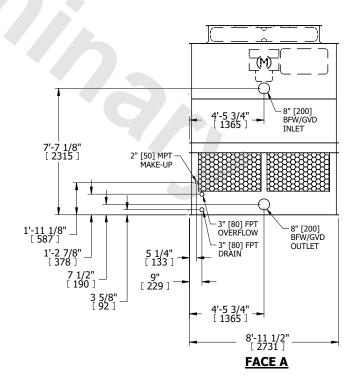

## NOTES:

- 1. (M)- FAN MOTOR LOCATION
- 2. HÉAVIEST SECTION IS UPPER SECTION
- 3. MPT DENOTES MALE PIPE THREAD FPT DENOTES FEMALE PIPE THREAD BFW DENOTES BEVELED FOR WELDING **GVD DENOTES GROOVED** FLG DENOTES FLANGE
- 4. +UNIT WEIGHT DOES NOT INCLUDE ACCESSORIES (SEE ACCESSORY DRAWINGS)
- 5. MAKE-UP WATER PRESSURE
- 20 psi MIN [137 kPa], 50 psi MAX [344 kPa] 6. 3/4" [19MM] DIA. MOUNTING HOLES. REFER TO RECOMENDED STEEL SUPPORT DRAWING.
- 7. DIMENSIONS LISTED AS FOLLOWS: **ENGLISH FT-IN** [METRIC] [mm]

**FACE B PLAN VIEW** 

**FACE D** 

**FACE A** 

**SHIPPING** WEIGHT

4150 lbs+ [1885] kg+

OPERATING WEIGHT

6990 lbs+ [3175] kg+

HEAVIEST SECTION WEIGHT

2710 lbs+ [1230] kg+

NO. OF SHIPPING SECTIONS

DRAWN BY: JLG