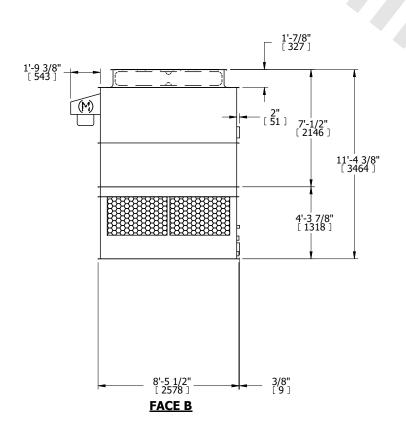

## NOTES:

- 1. (M)- FAN MOTOR LOCATION
- 2. HÉAVIEST SECTION IS UPPER SECTION
- 3. MPT DENOTES MALE PIPE THREAD FPT DENOTES FEMALE PIPE THREAD BFW DENOTES BEVELED FOR WELDING **GVD DENOTES GROOVED** FLG DENOTES FLANGE
- 4. +UNIT WEIGHT DOES NOT INCLUDE ACCESSORIES (SEE ACCESSORY DRAWINGS)
- 5. MAKE-UP WATER PRESSURE
- 20 psi MIN [137 kPa], 50 psi MAX [344 kPa] 6. 3/4" [19MM] DIA. MOUNTING HOLES. REFER TO RECOMENDED STEEL SUPPORT DRAWING.
- 7. DIMENSIONS LISTED AS FOLLOWS: **ENGLISH FT-IN** [METRIC] [mm]

**FACE B PLAN VIEW** 

**FACE D** 

**FACE A** 

**SHIPPING** WEIGHT

4150 lbs+ [1885] kg+

OPERATING WEIGHT

6990 lbs+ [3175] kg+

HEAVIEST SECTION WEIGHT

2710 lbs+ [1230] kg+

NO. OF SHIPPING SECTIONS

DRAWN BY: JLG