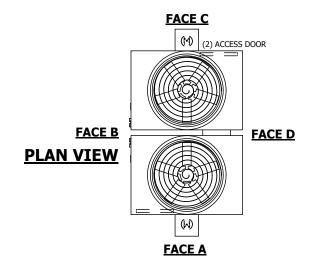

## NOTES:

- 1. (M)- FAN MOTOR LOCATION
- 2. HÉAVIEST SECTION IS UPPER SECTION
- 3. MPT DENOTES MALE PIPE THREAD FPT DENOTES FEMALE PIPE THREAD BFW DENOTES BEVELED FOR WELDING GVD DENOTES GROOVED FLG DENOTES FLANGE
- 4. +UNIT WEIGHT DOES NOT INCLUDE ACCESSORIES (SEE ACCESSORY DRAWINGS)
- 5. MAKE-UP WATER PRESSURE 20 psi MIN [137 kPa], 50 psi MAX [344 kPa]
- 6. 3/4" [19MM] DIA. MOUNTING HOLES. REFER TO RECOMMENDED STEEL SUPPORT DRAWING
- 7. DIMENSIONS LISTED AS FOLLOWS: ENGLISH FT-IN [METRIC] [mm]