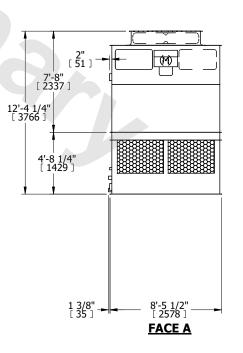

## NOTES:

- 1. (M)- FAN MOTOR LOCATION
- 2. HÉAVIEST SECTION IS UPPER SECTION
- 3. MPT DENOTES MALE PIPE THREAD FPT DENOTES FEMALE PIPE THREAD BFW DENOTES BEVELED FOR WELDING GVD DENOTES GROOVED FLG DENOTES FLANGE
- 4. +UNIT WEIGHT DOES NOT INCLUDE ACCESSORIES (SEE ACCESSORY DRAWINGS)
- 5. MAKE-UP WATER PRESSURE 20 psi MIN [137 kPa], 50 psi MAX [344 kPa]
- 6. 3/4" [19MM] DIA. MOUNTING HOLES. REFER TO RECOMMENDED STEEL SUPPORT DRAWING
- 7. DIMENSIONS LISTED AS FOLLOWS: ENGLISH FT-IN [METRIC] [mm]

 
 SHIPPING WEIGHT
 6760 lbs+ [3070] kg+
 OPERATING WEIGHT
 10840 lbs+ [4920] kg+
 HEAVIEST SECTION WEIGHT
 2190 lbs+ [995] kg+
 NO. OF SHIPPING SECTIONS
 4
 DRAWN BY: KDS