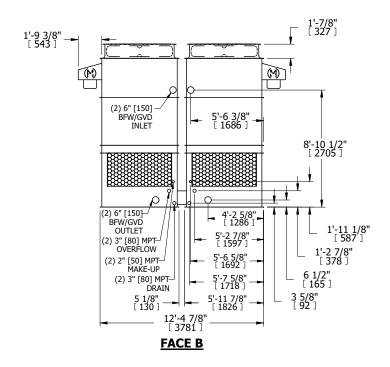

## NOTES:

- 1. (M)- FAN MOTOR LOCATION
- 2. HÉAVIEST SECTION IS UPPER SECTION
- 3. MPT DENOTES MALE PIPE THREAD FPT DENOTES FEMALE PIPE THREAD BFW DENOTES BEVELED FOR WELDING GVD DENOTES GROOVED FLG DENOTES FLANGE
- 4. +UNIT WEIGHT DOES NOT INCLUDE ACCESSORIES (SEE ACCESSORY DRAWINGS)
- 5. MAKE-UP WATER PRESSURE 20 psi MIN [137 kPa], 50 psi MAX [344 kPa]
- 6. 3/4" [19MM] DIA. MOUNTING HOLES. REFER TO RECOMMENDED STEEL SUPPORT DRAWING
- 7. DIMENSIONS LISTED AS FOLLOWS: ENGLISH FT-IN [METRIC] [mm]

 
 SHIPPING WEIGHT
 6760 lbs+ [3070] kg+
 OPERATING WEIGHT
 10840 lbs+ [4920] kg+
 HEAVIEST SECTION WEIGHT
 2190 lbs+ [995] kg+
 NO. OF SHIPPING SECTIONS
 4
 DRAWN BY: KDS