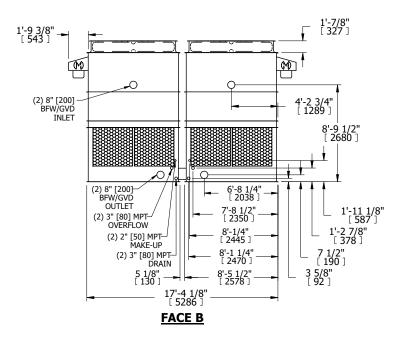

## NOTES

- 1. (M)- FAN MOTOR LOCATION
- 2. HEAVIEST SECTION IS UPPER SECTION
- 3. MPT DENOTES MALE PIPE THREAD FPT DENOTES FEMALE PIPE THREAD BFW DENOTES BEVELED FOR WELDING GVD DENOTES GROOVED FLG DENOTES FLANGE
- 4. +UNIT WEIGHT DOES NOT INCLUDE ACCESSORIES (SEE ACCESSORY DRAWINGS)
- 5. MAKE-UP WATER PRESSURE 20 psi MIN [137 kPa], 50 psi MAX [344 kPa]
- 6. 3/4" [19MM] DIA. MOUNTING HOLES. REFER TO RECOMMENDED STEEL SUPPORT DRAWING
- 7. DIMENSIONS LISTED AS FOLLOWS: ENGLISH FT-IN [METRIC] [mm]

 
 SHIPPING WEIGHT
 11640 lbs+ [5280] kg+
 OPERATING WEIGHT
 20660 lbs+ [9375] kg+
 HEAVIEST SECTION WEIGHT
 3680 lbs+ [1670] kg+
 NO. OF SHIPPING SECTIONS WEIGHT
 4
 DRAWN BY: KDS