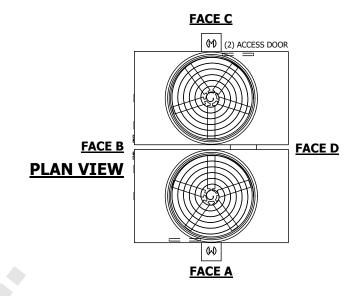

## NOTES

- 1. (M)- FAN MOTOR LOCATION
- 2. HEAVIEST SECTION IS UPPER SECTION
- 3. MPT DENOTES MALE PIPE THREAD FPT DENOTES FEMALE PIPE THREAD BFW DENOTES BEVELED FOR WELDING GVD DENOTES GROOVED FLG DENOTES FLANGE
- 4. +UNIT WEIGHT DOES NOT INCLUDE ACCESSORIES (SEE ACCESSORY DRAWINGS)
- 5. MAKE-UP WATER PRESSURE 20 psi MIN [137 kPa], 50 psi MAX [344 kPa]
- 6. 3/4" [19MM] DIA. MOUNTING HOLES. REFER TO RECOMMENDED STEEL SUPPORT DRAWING
- 7. DIMENSIONS LISTED AS FOLLOWS: ENGLISH FT-IN [METRIC] [mm]