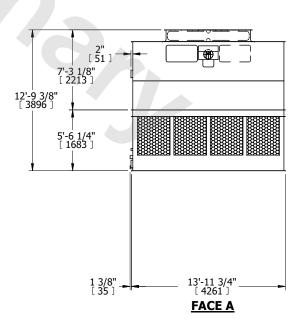

## NOTES

- 1. (M)- FAN MOTOR LOCATION
- 2. HEAVIEST SECTION IS UPPER SECTION
- 3. MPT DENOTES MALE PIPE THREAD FPT DENOTES FEMALE PIPE THREAD BFW DENOTES BEVELED FOR WELDING GVD DENOTES GROOVED FLG DENOTES FLANGE
- 4. +UNIT WEIGHT DOES NOT INCLUDE ACCESSORIES (SEE ACCESSORY DRAWINGS)
- 5. MAKE-UP WATER PRESSURE 20 psi MIN [137 kPa], 50 psi MAX [344 kPa]
- 6. 3/4" [19MM] DIA. MOUNTING HOLES. REFER TO RECOMMENDED STEEL SUPPORT DRAWING
- 7. DIMENSIONS LISTED AS FOLLOWS: ENGLISH FT-IN [METRIC] [mm]

 
 SHIPPING WEIGHT
 11640 lbs+ [5280] kg+
 OPERATING WEIGHT
 20660 lbs+ [9375] kg+
 HEAVIEST SECTION WEIGHT
 3680 lbs+ [1670] kg+
 NO. OF SHIPPING SECTIONS WEIGHT
 4
 DRAWN BY: KDS