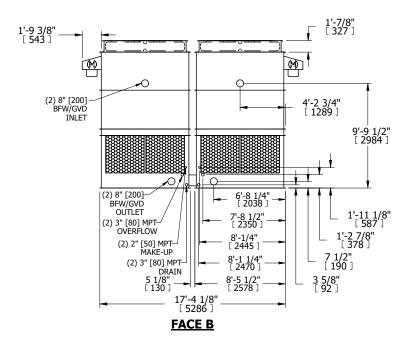

## NOTES:

- 1. (M)- FAN MOTOR LOCATION
- 2. HÉAVIEST SECTION IS UPPER SECTION
- 3. MPT DENOTES MALE PIPE THREAD FPT DENOTES FEMALE PIPE THREAD BFW DENOTES BEVELED FOR WELDING **GVD DENOTES GROOVED** FLG DENOTES FLANGE
- 4. +UNIT WEIGHT DOES NOT INCLUDE ACCESSORIES (SEE ACCESSORY DRAWINGS)
- 5. MAKE-UP WATER PRESSURE 20 psi MIN [137 kPa], 50 psi MAX [344 kPa]
- 6. 3/4" [19MM] DIA. MOUNTING HOLES. REFER TO RECOMMENDED STEEL SUPPORT **DRAWING**
- 7. DIMENSIONS LISTED AS FOLLOWS: **ENGLISH FT-IN** [METRIC] [mm]

DRAWN BY: KDS NO. OF SHIPPING SECTIONS **SHIPPING** OPERATING HEAVIEST SECTION 12460 lbs+ [5655] kg+ 4090 lbs+ [1860] kg+ 21480 lbs+ [9745] kg+ WEIGHT WEIGHT WEIGHT