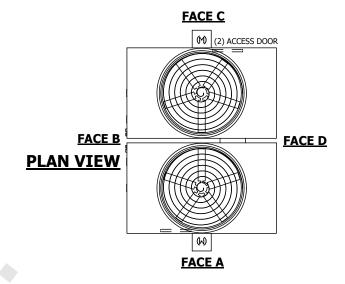

## NOTES:

- 1. (M)- FAN MOTOR LOCATION
- 2. HÉAVIEST SECTION IS UPPER SECTION
- 3. MPT DENOTES MALE PIPE THREAD FPT DENOTES FEMALE PIPE THREAD BFW DENOTES BEVELED FOR WELDING **GVD DENOTES GROOVED** FLG DENOTES FLANGE
- 4. +UNIT WEIGHT DOES NOT INCLUDE ACCESSORIES (SEE ACCESSORY DRAWINGS)
- 5. MAKE-UP WATER PRESSURE 20 psi MIN [137 kPa], 50 psi MAX [344 kPa]
- 6. 3/4" [19MM] DIA. MOUNTING HOLES. REFER TO RECOMMENDED STEEL SUPPORT **DRAWING**
- 7. DIMENSIONS LISTED AS FOLLOWS: **ENGLISH FT-IN** [METRIC] [mm]