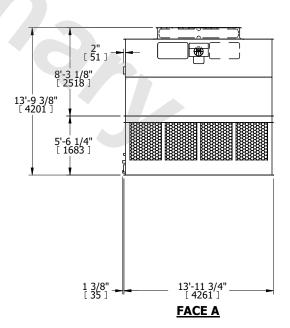

## NOTES:

- 1. (M)- FAN MOTOR LOCATION
- 2. HÉAVIEST SECTION IS UPPER SECTION
- 3. MPT DENOTES MALE PIPE THREAD FPT DENOTES FEMALE PIPE THREAD BFW DENOTES BEVELED FOR WELDING **GVD DENOTES GROOVED** FLG DENOTES FLANGE
- 4. +UNIT WEIGHT DOES NOT INCLUDE ACCESSORIES (SEE ACCESSORY DRAWINGS)
- 5. MAKE-UP WATER PRESSURE 20 psi MIN [137 kPa], 50 psi MAX [344 kPa]
- 6. 3/4" [19MM] DIA. MOUNTING HOLES. REFER TO RECOMMENDED STEEL SUPPORT **DRAWING**
- 7. DIMENSIONS LISTED AS FOLLOWS: **ENGLISH FT-IN** [METRIC] [mm]

DRAWN BY: KDS NO. OF SHIPPING SECTIONS **SHIPPING** OPERATING HEAVIEST SECTION 12460 lbs+ [5655] kg+ 4090 lbs+ [1860] kg+ 21480 lbs+ [9745] kg+ WEIGHT WEIGHT WEIGHT