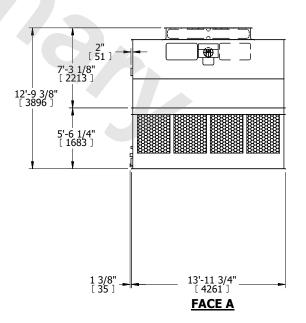

UNIT **COOLING TOWER** MODEL # SCALE NTS AT 217-2I14

EVAPCO, INC. Evapeo

DWG. # REV. T3171424-DRG-ST DATE 9/20/2024 SERIAL #

- 1. (M)- FAN MOTOR LOCATION
- 2. HEAVIEST SECTION IS UPPER SECTION
- 3. MPT DENOTES MALE PIPE THREAD FPT DENOTES FEMALE PIPE THREAD BFW DENOTES BEVELED FOR WELDING **GVD DENOTES GROOVED** FLG DENOTES FLANGE
- 4. +UNIT WEIGHT DOES NOT INCLUDE ACCESSORIES (SEE ACCESSORY DRAWINGS)
- 5. MAKE-UP WATER PRESSURE 20 psi MIN [137 kPa], 50 psi MAX [344 kPa]
- 6. 3/4" [19MM] DIA. MOUNTING HOLES. REFER TO RECOMMENDED STEEL SUPPORT **DRAWING**
- 7. DIMENSIONS LISTED AS FOLLOWS: **ENGLISH FT-IN** [METRIC] [mm]

DRAWN BY: KDS NO. OF SHIPPING SECTIONS **SHIPPING** OPERATING HEAVIEST SECTION 11700 lbs+ [5310] kg+ 20720 lbs+ [9400] kg+ 3710 lbs+ [1685] kg+ WEIGHT WEIGHT WEIGHT