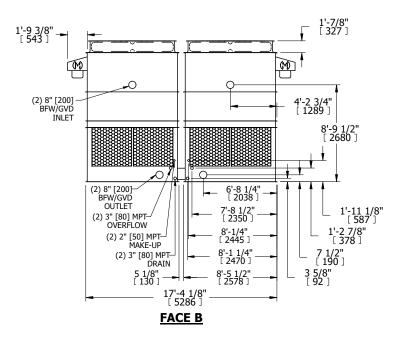

UNIT **COOLING TOWER** MODEL # SCALE NTS AT 217-2I14

EVAPCO, INC. Evapeo

DWG. # REV. T3171424-DRG-ST DATE 9/20/2024 SERIAL #

- 1. (M)- FAN MOTOR LOCATION
- 2. HEAVIEST SECTION IS UPPER SECTION
- 3. MPT DENOTES MALE PIPE THREAD FPT DENOTES FEMALE PIPE THREAD BFW DENOTES BEVELED FOR WELDING **GVD DENOTES GROOVED** FLG DENOTES FLANGE
- 4. +UNIT WEIGHT DOES NOT INCLUDE ACCESSORIES (SEE ACCESSORY DRAWINGS)
- 5. MAKE-UP WATER PRESSURE 20 psi MIN [137 kPa], 50 psi MAX [344 kPa]
- 6. 3/4" [19MM] DIA. MOUNTING HOLES. REFER TO RECOMMENDED STEEL SUPPORT **DRAWING**
- 7. DIMENSIONS LISTED AS FOLLOWS: **ENGLISH FT-IN** [METRIC] [mm]

DRAWN BY: KDS NO. OF SHIPPING SECTIONS **SHIPPING** OPERATING HEAVIEST SECTION 11700 lbs+ [5310] kg+ 20720 lbs+ [9400] kg+ 3710 lbs+ [1685] kg+ WEIGHT WEIGHT WEIGHT