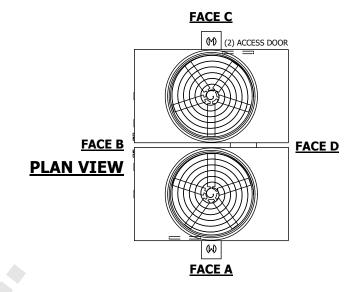

UNIT **COOLING TOWER** MODEL # SCALE NTS AT 217-2I14

EVAPCO, INC. Evapeo

DWG. # REV. T3171424-DRG-ST DATE 9/20/2024 SERIAL #

- 1. (M)- FAN MOTOR LOCATION
- 2. HEAVIEST SECTION IS UPPER SECTION
- 3. MPT DENOTES MALE PIPE THREAD FPT DENOTES FEMALE PIPE THREAD BFW DENOTES BEVELED FOR WELDING **GVD DENOTES GROOVED** FLG DENOTES FLANGE
- 4. +UNIT WEIGHT DOES NOT INCLUDE ACCESSORIES (SEE ACCESSORY DRAWINGS)
- 5. MAKE-UP WATER PRESSURE 20 psi MIN [137 kPa], 50 psi MAX [344 kPa]
- 6. 3/4" [19MM] DIA. MOUNTING HOLES. REFER TO RECOMMENDED STEEL SUPPORT **DRAWING**
- 7. DIMENSIONS LISTED AS FOLLOWS: **ENGLISH FT-IN** [METRIC] [mm]