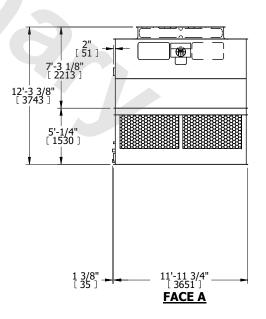

## NOTES:

- 1. (M)- FAN MOTOR LOCATION
- 2. HEAVIEST SECTION IS UPPER SECTION
- 3. MPT DENOTES MALE PIPE THREAD FPT DENOTES FEMALE PIPE THREAD BFW DENOTES BEVELED FOR WELDING GVD DENOTES GROOVED FLG DENOTES FLANGE
- 4. +UNIT WEIGHT DOES NOT INCLUDE ACCESSORIES (SEE ACCESSORY DRAWINGS)
- 5. MAKE-UP WATER PRESSURE 20 psi MIN [137 kPa], 50 psi MAX [344 kPa]
- 6. 3/4" [19MM] DIA. MOUNTING HOLES. REFER TO RECOMMENDED STEEL SUPPORT DRAWING
- 7. DIMENSIONS LISTED AS FOLLOWS: ENGLISH FT-IN [METRIC] [mm]

 
 SHIPPING WEIGHT
 10560 lbs+ [4790] kg+
 OPERATING WEIGHT
 18280 lbs+ [8295] kg+
 HEAVIEST SECTION WEIGHT
 3430 lbs+ [1560] kg+
 NO. OF SHIPPING SECTIONS WEIGHT
 4
 DRAWN BY: KDS