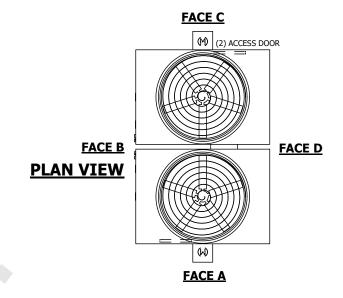

## NOTES:

- 1. (M)- FAN MOTOR LOCATION
- 2. HEAVIEST SECTION IS UPPER SECTION
- 3. MPT DENOTES MALE PIPE THREAD FPT DENOTES FEMALE PIPE THREAD BFW DENOTES BEVELED FOR WELDING GVD DENOTES GROOVED FLG DENOTES FLANGE
- 4. +UNIT WEIGHT DOES NOT INCLUDE ACCESSORIES (SEE ACCESSORY DRAWINGS)
- 5. MAKE-UP WATER PRESSURE 20 psi MIN [137 kPa], 50 psi MAX [344 kPa]
- 6. 3/4" [19MM] DIA. MOUNTING HOLES. REFER TO RECOMMENDED STEEL SUPPORT DRAWING
- 7. DIMENSIONS LISTED AS FOLLOWS: ENGLISH FT-IN [METRIC] [mm]