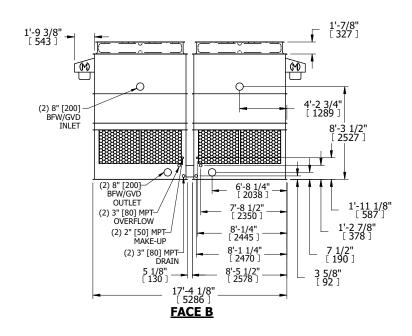

## NOTES:

- 1. (M)- FAN MOTOR LOCATION
- 2. HEAVIEST SECTION IS UPPER SECTION
- 3. MPT DENOTES MALE PIPE THREAD FPT DENOTES FEMALE PIPE THREAD BFW DENOTES BEVELED FOR WELDING GVD DENOTES GROOVED FLG DENOTES FLANGE
- 4. +UNIT WEIGHT DOES NOT INCLUDE ACCESSORIES (SEE ACCESSORY DRAWINGS)
- 5. MAKE-UP WATER PRESSURE 20 psi MIN [137 kPa], 50 psi MAX [344 kPa]
- 6. 3/4" [19MM] DIA. MOUNTING HOLES. REFER TO RECOMMENDED STEEL SUPPORT DRAWING
- 7. DIMENSIONS LISTED AS FOLLOWS: ENGLISH FT-IN [METRIC] [mm]

 
 SHIPPING WEIGHT
 10560 lbs+ [4790] kg+
 OPERATING WEIGHT
 18280 lbs+ [8295] kg+
 HEAVIEST SECTION WEIGHT
 3430 lbs+ [1560] kg+
 NO. OF SHIPPING SECTIONS WEIGHT
 4
 DRAWN BY: KDS