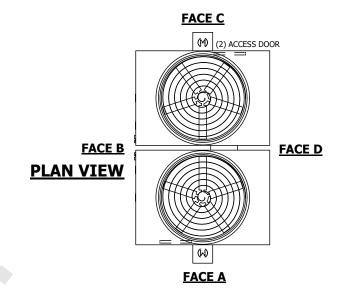

## NOTES:

- 1. (M)- FAN MOTOR LOCATION
- 2. HÉAVIEST SECTION IS UPPER SECTION
- 3. MPT DENOTES MALE PIPE THREAD FPT DENOTES FEMALE PIPE THREAD BFW DENOTES BEVELED FOR WELDING GVD DENOTES GROOVED FLG DENOTES FLANGE
- 4. +UNIT WEIGHT DOES NOT INCLUDE ACCESSORIES (SEE ACCESSORY DRAWINGS)
- 5. MAKE-UP WATER PRESSURE 20 psi MIN [137 kPa], 50 psi MAX [344 kPa] 6. 3/4" [19MM] DIA. MOUNTING HOLES.
- 6. 3/4" [19MM] DIA. MOUNTING HOLES.
  REFER TO RECOMMENDED STEEL SUPPORT
  DRAWING
- 7. DIMENSIONS LISTED AS FOLLOWS: ENGLISH FT-IN [METRIC] [mm]