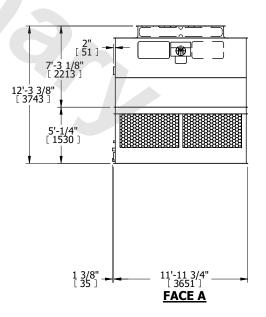

## NOTES:

- 1. (M)- FAN MOTOR LOCATION
- 2. HÉAVIEST SECTION IS UPPER SECTION
- 3. MPT DENOTES MALE PIPE THREAD FPT DENOTES FEMALE PIPE THREAD BFW DENOTES BEVELED FOR WELDING GVD DENOTES GROOVED FLG DENOTES FLANGE
- 4. +UNIT WEIGHT DOES NOT INCLUDE ACCESSORIES (SEE ACCESSORY DRAWINGS)
- 5. MAKE-UP WATER PRESSURE 20 psi MIN [137 kPa], 50 psi MAX [344 kPa] 6. 3/4" [19MM] DIA. MOUNTING HOLES.
- 6. 3/4" [19MM] DIA. MOUNTING HOLES.
  REFER TO RECOMMENDED STEEL SUPPORT
  DRAWING
- 7. DIMENSIONS LISTED AS FOLLOWS: ENGLISH FT-IN [METRIC] [mm]