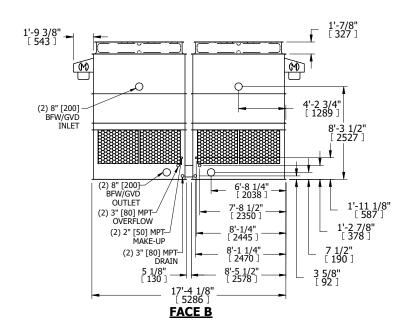

## NOTES:

- 1. (M)- FAN MOTOR LOCATION
- 2. HÉAVIEST SECTION IS UPPER SECTION
- 3. MPT DENOTES MALE PIPE THREAD FPT DENOTES FEMALE PIPE THREAD BFW DENOTES BEVELED FOR WELDING GVD DENOTES GROOVED FLG DENOTES FLANGE
- 4. +UNIT WEIGHT DOES NOT INCLUDE ACCESSORIES (SEE ACCESSORY DRAWINGS)
- 5. MAKE-UP WATER PRESSURE 20 psi MIN [137 kPa], 50 psi MAX [344 kPa] 6. 3/4" [19MM] DIA. MOUNTING HOLES.
- 6. 3/4" [19MM] DIA. MOUNTING HOLES.
  REFER TO RECOMMENDED STEEL SUPPORT
  DRAWING
- 7. DIMENSIONS LISTED AS FOLLOWS: ENGLISH FT-IN [METRIC] [mm]