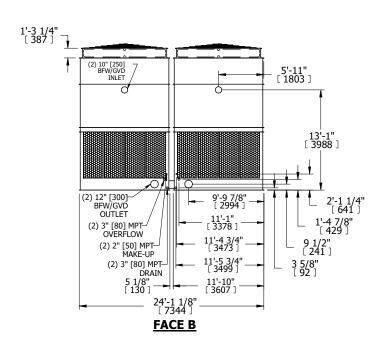

## NOTES:

- 1. (M)- FAN MOTOR LOCATION
- 2. HÉAVIEST SECTION IS UPPER SECTION
- 3. MPT DENOTES MALE PIPE THREAD FPT DENOTES FEMALE PIPE THREAD BFW DENOTES BEVELED FOR WELDING **GVD DENOTES GROOVED** FLG DENOTES FLANGE
- 4. +UNIT WEIGHT DOES NOT INCLUDE ACCESSORIES (SEE ACCESSORY DRAWINGS)
- 5. MAKE-UP WATER PRESSURE 20 psi MIN [137 kPa], 50 psi MAX [344 kPa]
- 6. 3/4" [19MM] DIA. MOUNTING HOLES. REFER TO RECOMMENDED STEEL SUPPORT **DRAWING**
- 7. DIMENSIONS LISTED AS FOLLOWS: ENGLISH FT-IN [METRIC] [mm]

**FACE A** 

DRAWN BY: KDS NO. OF SHIPPING SECTIONS **SHIPPING** OPERATING HEAVIEST SECTION 27020 lbs+ [12260] kg+ 8890 lbs+ [4035] kg+ 47820 lbs+ [21695] kg+ WEIGHT WEIGHT WEIGHT