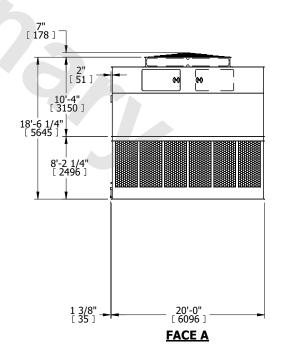

## NOTES:

- 1. (M)- FAN MOTOR LOCATION
- 2. HÉAVIEST SECTION IS UPPER SECTION
- 3. MPT DENOTES MALE PIPE THREAD FPT DENOTES FEMALE PIPE THREAD BFW DENOTES BEVELED FOR WELDING **GVD DENOTES GROOVED** FLG DENOTES FLANGE
- 4. +UNIT WEIGHT DOES NOT INCLUDE ACCESSORIES (SEE ACCESSORY DRAWINGS)
- 5. MAKE-UP WATER PRESSURE 20 psi MIN [137 kPa], 50 psi MAX [344 kPa]
- 6. 3/4" [19MM] DIA. MOUNTING HOLES. REFER TO RECOMMENDED STEEL SUPPORT **DRAWING**
- 7. DIMENSIONS LISTED AS FOLLOWS: ENGLISH FT-IN [METRIC] [mm]

**FACE A** 

DRAWN BY: KDS NO. OF SHIPPING SECTIONS **SHIPPING** OPERATING HEAVIEST SECTION 27020 lbs+ [12260] kg+ 8890 lbs+ [4035] kg+ 47820 lbs+ [21695] kg+ WEIGHT WEIGHT WEIGHT