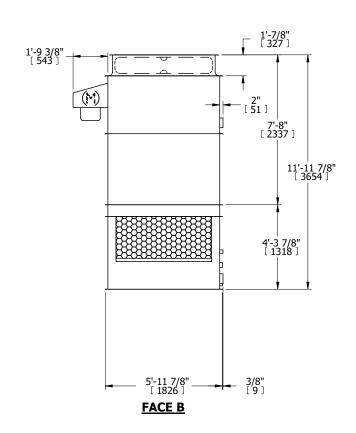

## NOTES:

- 1. (M)- FAN MOTOR LOCATION
- 2. HEAVIEST SECTION IS UPPER SECTION
- 3. MPT DENOTES MALE PIPE THREAD
  FPT DENOTES FEMALE PIPE THREAD
  BFW DENOTES BEVELED FOR WELDING
  GVD DENOTES GROOVED
  FLG DENOTES FLANGE
- 4. +UNIT WEIGHT DOES NOT INCLUDE ACCESSORIES (SEE ACCESSORY DRAWINGS)
- 5. MAKE-UP WATER PRESSURE 20 psi MIN [137 kPa], 50 psi MAX [344 kPa]
- 6. 3/4" [19MM] DIA. MOUNTING HOLES.
  REFER TO RECOMMENDED STEEL SUPPORT DRAWING
- 7. DIMENSIONS LISTED AS FOLLOWS: ENGLISH FT-IN [METRIC] [mm]

FACE B
PLAN VIEW

**FACE D** 