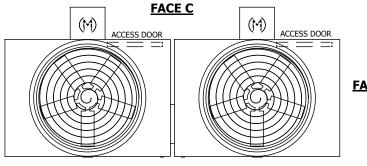

## NOTES:

- 1. (M)- FAN MOTOR LOCATION
- 2. HEAVIEST SECTION IS UPPER SECTION
- 3. MPT DENOTES MALE PIPE THREAD
  FPT DENOTES FEMALE PIPE THREAD
  BFW DENOTES BEVELED FOR WELDING
  GVD DENOTES GROOVED
  FLG DENOTES FLANGE
- 4. +UNIT WEIGHT DOES NOT INCLUDE ACCESSORIES (SEE ACCESSORY DRAWINGS)
- 5. MAKE-UP WATER PRESSURE 20 psi MIN [137 kPa], 50 psi MAX [344 kPa]
- 6. 3/4" [19MM] DIA. MOUNTING HOLES.
  REFER TO RECOMMENDED STEEL SUPPORT DRAWING
- 7. DIMENSIONS LISTED AS FOLLOWS: ENGLISH FT-IN [METRIC] [mm]

FACE B
PLAN VIEW

**FACE D** 