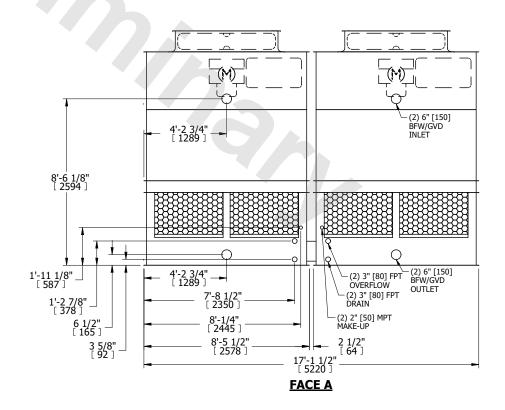

## NOTES:

- 1. (M)- FAN MOTOR LOCATION
- 2. HEAVIEST SECTION IS UPPER SECTION
- 3. MPT DENOTES MALE PIPE THREAD
  FPT DENOTES FEMALE PIPE THREAD
  BFW DENOTES BEVELED FOR WELDING
  GVD DENOTES GROOVED
  FLG DENOTES FLANGE
- 4. +UNIT WEIGHT DOES NOT INCLUDE ACCESSORIES (SEE ACCESSORY DRAWINGS)
- 5. MAKE-UP WATER PRESSURE 20 psi MIN [137 kPa], 50 psi MAX [344 kPa]
- 6. 3/4" [19MM] DIA. MOUNTING HOLES.
  REFER TO RECOMMENDED STEEL SUPPORT DRAWING
- 7. DIMENSIONS LISTED AS FOLLOWS: ENGLISH FT-IN [METRIC] [mm]

## **FACE A**

SHIPPING WEIGHT 6680 lbs+ [3030] kg+ OPERATING WEIGHT

10760 lbs+ [4885] kg+

HEAVIEST SECTION WEIGHT 2190 lbs+ [995] kg+ NO. OF SHIPPING SECTIONS

DRAWN BY: