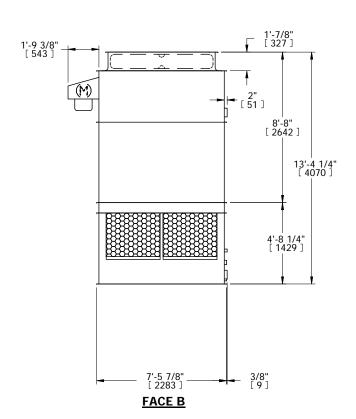

## NOTES:

- 1. (M)- FAN MOTOR LOCATION
- 2. HÉAVIEST SECTION IS UPPER SECTION
- 3. MPT DENOTES MALE PIPE THREAD FPT DENOTES FEMALE PIPE THREAD BFW DENOTES BEVELED FOR WELDING **GVD DENOTES GROOVED** FLG DENOTES FLANGE
- 4. +UNIT WEIGHT DOES NOT INCLUDE ACCESSORIES (SEE ACCESSORY DRAWINGS)
- 5. MAKE-UP WATER PRESSURE 20 psi MIN [137 kPa], 50 psi MAX [344 kPa]
- 6. 3/4" [19MM] DIA. MOUNTING HOLES. REFER TO RECOMENDED STEEL SUPPORT DRAWING.
- 7. DIMENSIONS LISTED AS FOLLOWS: **ENGLISH FT-IN** [METRIC] [mm]

**SHIPPING** 8140 lbs+ [3695] kg+ WEIGHT

**OPERATING** WEIGHT

12980 lbs+ [5890] kg+

HEAVIEST SECTION WEIGHT

2760 lbs+ [1255] kg+

NO. OF SHIPPING SECTIONS

DRAWN BY: JLG