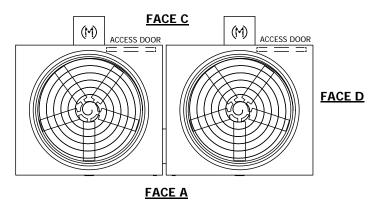

## NOTES:

- 1. (M)- FAN MOTOR LOCATION
- 2. HÉAVIEST SECTION IS UPPER SECTION
- 3. MPT DENOTES MALE PIPE THREAD FPT DENOTES FEMALE PIPE THREAD BFW DENOTES BEVELED FOR WELDING **GVD DENOTES GROOVED** FLG DENOTES FLANGE
- 4. +UNIT WEIGHT DOES NOT INCLUDE ACCESSORIES (SEE ACCESSORY DRAWINGS)
- 5. MAKE-UP WATER PRESSURE 20 psi MIN [137 kPa], 50 psi MAX [344 kPa]
- 6. 3/4" [19MM] DIA. MOUNTING HOLES. REFER TO RECOMENDED STEEL SUPPORT DRAWING.
- 7. DIMENSIONS LISTED AS FOLLOWS: **ENGLISH FT-IN** [METRIC] [mm]