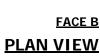

## NOTES:

- 1. (M)- FAN MOTOR LOCATION
- 2. HÉAVIEST SECTION IS UPPER SECTION
- 3. MPT DENOTES MALE PIPE THREAD FPT DENOTES FEMALE PIPE THREAD BFW DENOTES BEVELED FOR WELDING **GVD DENOTES GROOVED** FLG DENOTES FLANGE
- 4. +UNIT WEIGHT DOES NOT INCLUDE ACCESSORIES (SEE ACCESSORY DRAWINGS)
- 5. MAKE-UP WATER PRESSURE 20 psi MIN [137 kPa], 50 psi MAX [344 kPa]
- 6. 3/4" [19MM] DIA. MOUNTING HOLES. REFER TO RECOMENDED STEEL SUPPORT DRAWING.
- 7. DIMENSIONS LISTED AS FOLLOWS: **ENGLISH FT-IN** [METRIC] [mm]