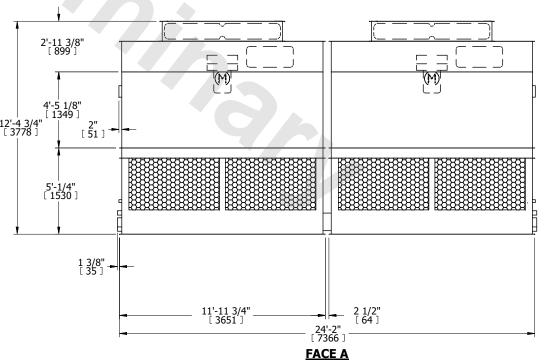

| UNIT    | COOLING TOWER |           |
|---------|---------------|-----------|
| MODEL # | AT 27-2H24    | SCALE NTS |

EVAPCO, INC. EVAPCO

DWG. # CT4C072424-DRA-ST REV. SERIAL # DATE 3/15/2025

## NOTES:

- 1. (M)- FAN MOTOR LOCATION
- 2. HEAVIEST SECTION IS FAN/CASING SECTION
- 3. MPT DENOTES MALE PIPE THREAD FPT DENOTES FEMALE PIPE THREAD BFW DENOTES BEVELED FOR WELDING GVD DENOTES GROOVED FLG DENOTES FLANGE
- 4. +UNIT WEIGHT DOES NOT INCLUDE ACCESSORIES (SEE ACCESSORY DRAWINGS)
- 5. 3/4" [19MM] DIA. MOUNTING HOLES. REFER TO RECOMMENDED STEEL SUPPORT DRAWING
- 6. DIMENSIONS LISTED AS FOLLOWS: ENGLISH FT-IN [METRIC] [mm]
- 7. MAKE-UP WATER PRESSURE 20 psi MIN [137 kPa], 50 psi MAX [344 kPa]





**FACE A**