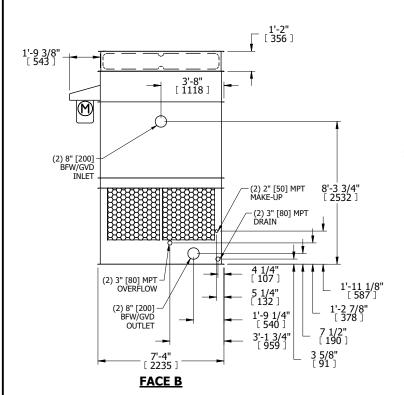

## NOTES:

- 1. (M)- FAN MOTOR LOCATION
- 2. HEAVIEST SECTION IS FAN/CASING SECTION
- 3. MPT DENOTES MALE PIPE THREAD FPT DENOTES FEMALE PIPE THREAD BFW DENOTES BEVELED FOR WELDING GVD DENOTES GROOVED FLG DENOTES FLANGE
- 4. +UNIT WEIGHT DOES NOT INCLUDE ACCESSORIES (SEE ACCESSORY DRAWINGS)
- 5. 3/4" [19MM] DIA. MOUNTING HOLES. REFER TO RECOMMENDED STEEL SUPPORT DRAWING
- 6. DIMENSIONS LISTED AS FOLLOWS: ENGLISH FT-IN [METRIC] [mm]
- 7. MAKE-UP WATER PRESSURE 20 psi MIN [137 kPa], 50 psi MAX [344 kPa]