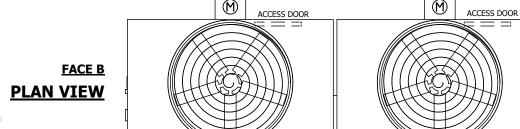

## NOTES:

- 1. (M)- FAN MOTOR LOCATION
- 2. HEAVIEST SECTION IS FAN/CASING SECTION
- 3. MPT DENOTES MALE PIPE THREAD FPT DENOTES FEMALE PIPE THREAD BFW DENOTES BEVELED FOR WELDING GVD DENOTES GROOVED FLG DENOTES FLANGE
- 4. +UNIT WEIGHT DOES NOT INCLUDE ACCESSORIES (SEE ACCESSORY DRAWINGS)
- 5. 3/4" [19MM] DIA. MOUNTING HOLES. REFER TO RECOMMENDED STEEL SUPPORT DRAWING
- 6. DIMENSIONS LISTED AS FOLLOWS: ENGLISH FT-IN [METRIC] [mm]
- 7. MAKE-UP WATER PRESSURE 20 psi MIN [137 kPa], 50 psi MAX [344 kPa]

FACE A

**FACE C** 