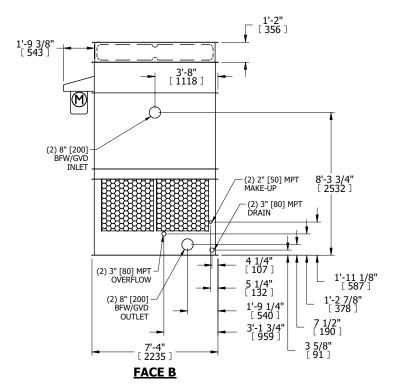

## NOTES:

- 1. (M)- FAN MOTOR LOCATION
- 2. HEAVIEST SECTION IS FAN/CASING SECTION
- 3. MPT DENOTES MALE PIPE THREAD FPT DENOTES FEMALE PIPE THREAD BFW DENOTES BEVELED FOR WELDING GVD DENOTES GROOVED FLG DENOTES FLANGE
- 4. +UNIT WEIGHT DOES NOT INCLUDE ACCESSORIES (SEE ACCESSORY DRAWINGS)
- 5. 3/4" [19MM] DIA. MOUNTING HOLES. REFER TO RECOMMENDED STEEL SUPPORT DRAWING
- 6. DIMENSIONS LISTED AS FOLLOWS: ENGLISH FT-IN [METRIC] [mm]
- 7. MAKE-UP WATER PRESSURE 20 psi MIN [137 kPa], 50 psi MAX [344 kPa]

FACE A

**FACE C** 