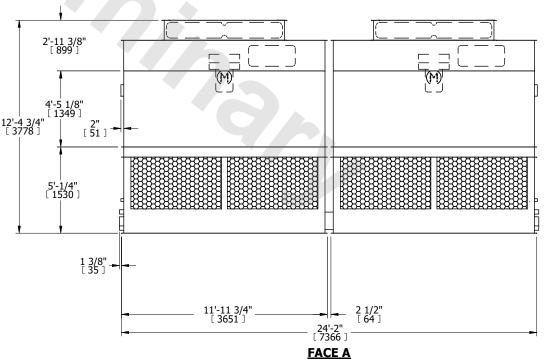

## NOTES:

- 1. (M)- FAN MOTOR LOCATION
- 2. HEAVIEST SECTION IS FAN/CASING SECTION
- 3. MPT DENOTES MALE PIPE THREAD FPT DENOTES FEMALE PIPE THREAD BFW DENOTES BEVELED FOR WELDING GVD DENOTES GROOVED FLG DENOTES FLANGE
- 4. +UNIT WEIGHT DOES NOT INCLUDE ACCESSORIES (SEE ACCESSORY DRAWINGS)
- 5. 3/4" [19MM] DIA. MOUNTING HOLES. REFER TO RECOMMENDED STEEL SUPPORT DRAWING
- 6. DIMENSIONS LISTED AS FOLLOWS: ENGLISH FT-IN [METRIC] [mm]
- 7. MAKE-UP WATER PRESSURE 20 psi MIN [137 kPa], 50 psi MAX [344 kPa]

FACE A

**FACE C** 