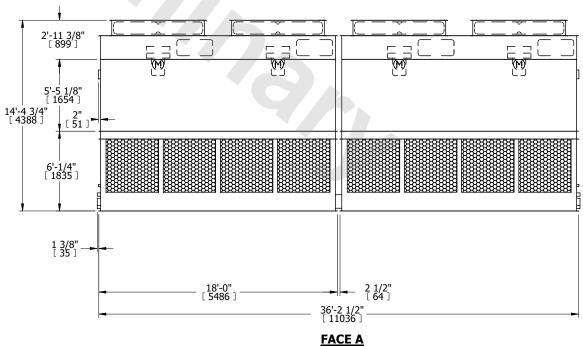

| UNIT    | COOLING TO | WER       |
|---------|------------|-----------|
| MODEL # | AT 27-3H36 | SCALE NTS |

EVAPCO, INC. EVAPCO

**M** 

DWG. # CT4C073636-DRA-ST REV. SERIAL # DATE 3/16/2025

**M** 

ACCESS DOOR

## NOTES:

- 1. (M)- FAN MOTOR LOCATION
- 2. HEAVIEST SECTION IS FAN/CASING SECTION
- 3. MPT DENOTES MALE PIPE THREAD FPT DENOTES FEMALE PIPE THREAD BFW DENOTES BEVELED FOR WELDING GVD DENOTES GROOVED FLG DENOTES FLANGE
- 4. +UNIT WEIGHT DOES NOT INCLUDE ACCESSORIES (SEE ACCESSORY DRAWINGS)
- 5. 3/4" [19MM] DIA. MOUNTING HOLES. REFER TO RECOMMENDED STEEL SUPPORT DRAWING
- 6. DIMENSIONS LISTED AS FOLLOWS: ENGLISH FT-IN [METRIC] [mm]
- 7. MAKE-UP WATER PRESSURE 20 psi MIN [137 kPa], 50 psi MAX [344 kPa]

## **FACE C**

**FACE D** 

**FACE A** 

**FACE B** 

OPERATING WEIGHT

23800 lbs+ [10800] kg+

HEAVIEST SECTION WEIGHT

5360 lbs+ [2435] kg+