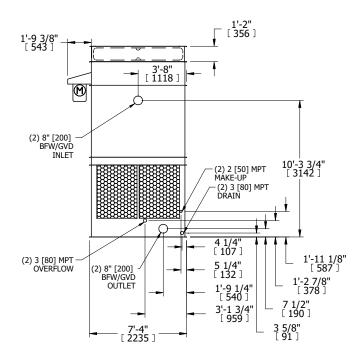

## NOTES:

- 1. (M)- FAN MOTOR LOCATION
- 2. HEAVIEST SECTION IS FAN/CASING SECTION
- 3. MPT DENOTES MALE PIPE THREAD FPT DENOTES FEMALE PIPE THREAD BFW DENOTES BEVELED FOR WELDING GVD DENOTES GROOVED FLG DENOTES FLANGE
- 4. +UNIT WEIGHT DOES NOT INCLUDE ACCESSORIES (SEE ACCESSORY DRAWINGS)
- 5. 3/4" [19MM] DIA. MOUNTING HOLES. REFER TO RECOMMENDED STEEL SUPPORT DRAWING
- 6. DIMENSIONS LISTED AS FOLLOWS: ENGLISH FT-IN [METRIC] [mm]
- 7. MAKE-UP WATER PRESSURE 20 psi MIN [137 kPa], 50 psi MAX [344 kPa]

## **FACE C**

**FACE D** 

**FACE A** 

**FACE B** 

OPERATING WEIGHT

23800 lbs+ [10800] kg+

HEAVIEST SECTION WEIGHT

5360 lbs+ [2435] kg+