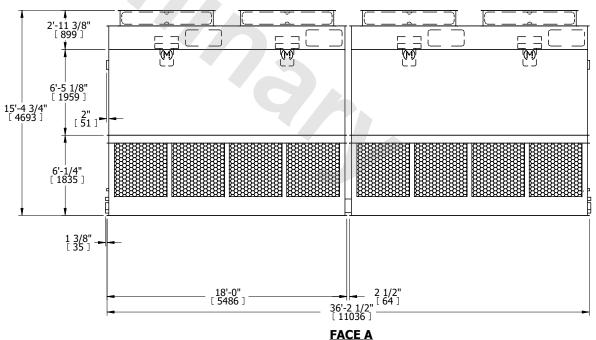

## NOTES:

**SHIPPING** 

WEIGHT

- 1. (M)- FAN MOTOR LOCATION
- 2. HEAVIEST SECTION IS FAN/CASING SECTION
- 3. MPT DENOTES MALE PIPE THREAD FPT DENOTES FEMALE PIPE THREAD BFW DENOTES BEVELED FOR WELDING GVD DENOTES GROOVED FLG DENOTES FLANGE
- 4. +UNIT WEIGHT DOES NOT INCLUDE ACCESSORIES (SEE ACCESSORY DRAWINGS)
- 5. 3/4" [19MM] DIA. MOUNTING HOLES. REFER TO RECOMMENDED STEEL SUPPORT DRAWING
- 6. DIMENSIONS LISTED AS FOLLOWS: ENGLISH FT-IN [METRIC] [mm]
- 7. MAKE-UP WATER PRESSURE 20 psi MIN [137 kPa], 50 psi MAX [344 kPa]

FACE B
PLAN VIEW

FACE A

17540 lbs+ [7960] kg+

**OPERATING** 

WEIGHT

25140 lbs+ [11405] kg+

6030 lbs+ [2740] kg+

HEAVIEST SECTION