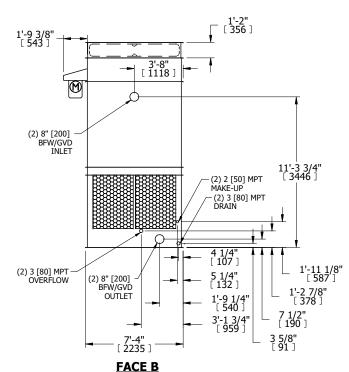

## NOTES:

**SHIPPING** 

WEIGHT

- 1. (M)- FAN MOTOR LOCATION
- 2. HEAVIEST SECTION IS FAN/CASING SECTION
- 3. MPT DENOTES MALE PIPE THREAD FPT DENOTES FEMALE PIPE THREAD BFW DENOTES BEVELED FOR WELDING GVD DENOTES GROOVED FLG DENOTES FLANGE
- 4. +UNIT WEIGHT DOES NOT INCLUDE ACCESSORIES (SEE ACCESSORY DRAWINGS)
- 5. 3/4" [19MM] DIA. MOUNTING HOLES. REFER TO RECOMMENDED STEEL SUPPORT DRAWING
- 6. DIMENSIONS LISTED AS FOLLOWS: ENGLISH FT-IN [METRIC] [mm]
- 7. MAKE-UP WATER PRESSURE 20 psi MIN [137 kPa], 50 psi MAX [344 kPa]

FACE B
PLAN VIEW

FACE A

17540 lbs+ [7960] kg+

**OPERATING** 

WEIGHT

25140 lbs+ [11405] kg+

6030 lbs+ [2740] kg+

HEAVIEST SECTION