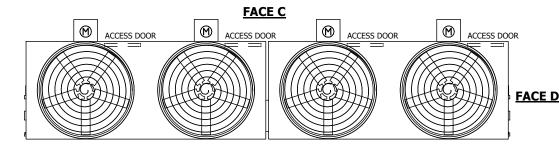

## NOTES:

**SHIPPING** 

WEIGHT

- 1. (M)- FAN MOTOR LOCATION
- 2. HEAVIEST SECTION IS FAN/CASING SECTION
- 3. MPT DENOTES MALE PIPE THREAD FPT DENOTES FEMALE PIPE THREAD BFW DENOTES BEVELED FOR WELDING GVD DENOTES GROOVED FLG DENOTES FLANGE
- 4. +UNIT WEIGHT DOES NOT INCLUDE ACCESSORIES (SEE ACCESSORY DRAWINGS)
- 5. 3/4" [19MM] DIA. MOUNTING HOLES. REFER TO RECOMMENDED STEEL SUPPORT DRAWING
- 6. DIMENSIONS LISTED AS FOLLOWS: ENGLISH FT-IN [METRIC] [mm]
- 7. MAKE-UP WATER PRESSURE 20 psi MIN [137 kPa], 50 psi MAX [344 kPa]